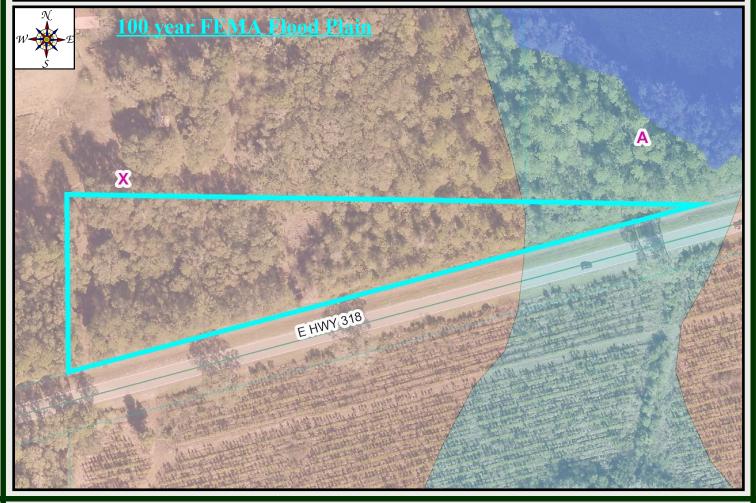

## $2.72 \pm ACRES$

CITRA / ORANGE SPRINGS, NE MARION CO., FLORIDA

- HARD TO FIND... High & Dry Land on Paved Road tucked away yet close to town!
  - Wooded with Large Oaks and Pines
  - No Deed Restrictions mobiles & animals welcome (A1 zoning).
  - Small portion (less than 0.155 acres) lies within the 100 year FEMA Flood Plain OWNER FINANCING AVAILABLE