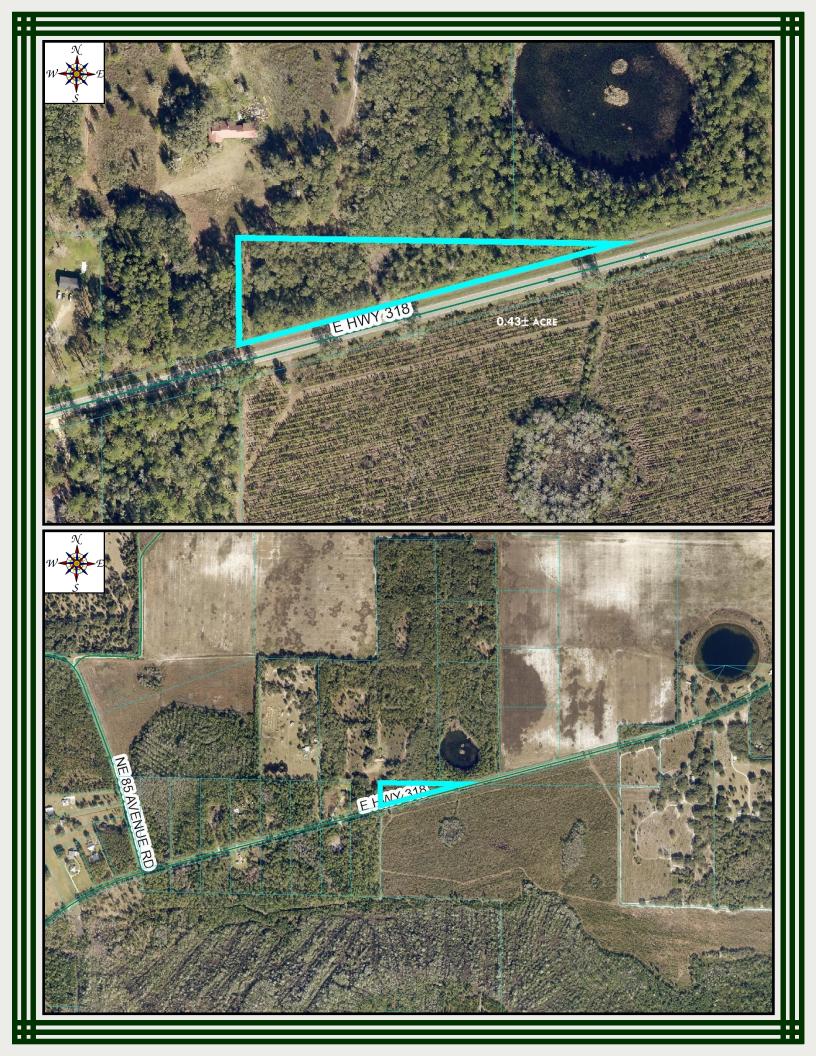

## $2.72 \pm ACRES$

CITRA / ORANGE SPRINGS, NE MARION CO., FLORIDA

- HARD TO FIND... High & Dry Land on Paved Road tucked away yet close to town!
  - Wooded with Large Oaks and Pines
  - No Deed Restrictions mobiles & animals welcome (A1 zoning).
  - Small portion (less than 0.155 acres) lies within the 100 year FEMA Flood Plain OWNER FINANCING AVAILABLE

## FROM OCALA:

- North on Hwy 441/301 (aka Pine Avenue)
- Veer Right on HWY 301 Towards Citra for 10 miles to Hwy 318
- RIGHT ON HWY 318 FOR 8 MILES TO PROPERTY ON LEFT (NORTH SIDE OF ROAD)

8887 NE Hwy 318, Citra, FL 32113