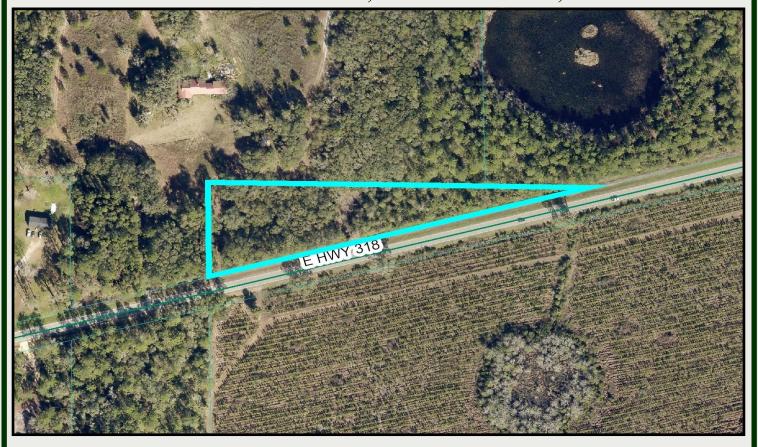

## $2.72 \pm ACRES$

CITRA / ORANGE SPRINGS, NE MARION CO., FLORIDA

- HARD TO FIND... High & Dry Land on Paved Road tucked away yet close to town!
  - Wooded with Large Oaks and Pines
  - No Deed Restrictions mobiles & animals welcome (A1 zoning).
  - Small portion (less than 0.155 acres) lies within the 100 year FEMA Flood Plain OWNER FINANCING AVAILABLE

## FROM OCALA:

- North on Hwy 441/301 (aka Pine Avenue)
- Veer Right on HWY 301 Towards Citra for 10 miles to Hwy 318
- RIGHT ON HWY 318 FOR 8 MILES TO PROPERTY ON LEFT (NORTH SIDE OF ROAD)

8887 NE Hwy 318, Citra, FL 32113