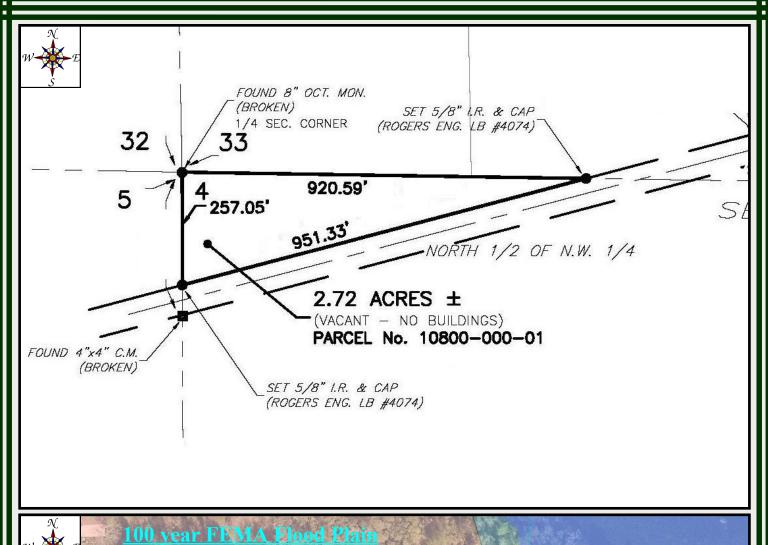

## $2.72 \pm ACRES$

CITRA / ORANGE SPRINGS, NE MARION CO., FLORIDA

- HARD TO FIND... High & Dry Land on Paved Road tucked away yet close to town!
  - Wooded with Large Oaks and Pines
  - No Deed Restrictions mobiles & animals welcome (A1 zoning).
  - Small portion (less than 0.155 acres) lies within the 100 year FEMA Flood Plain OWNER FINANCING AVAILABLE