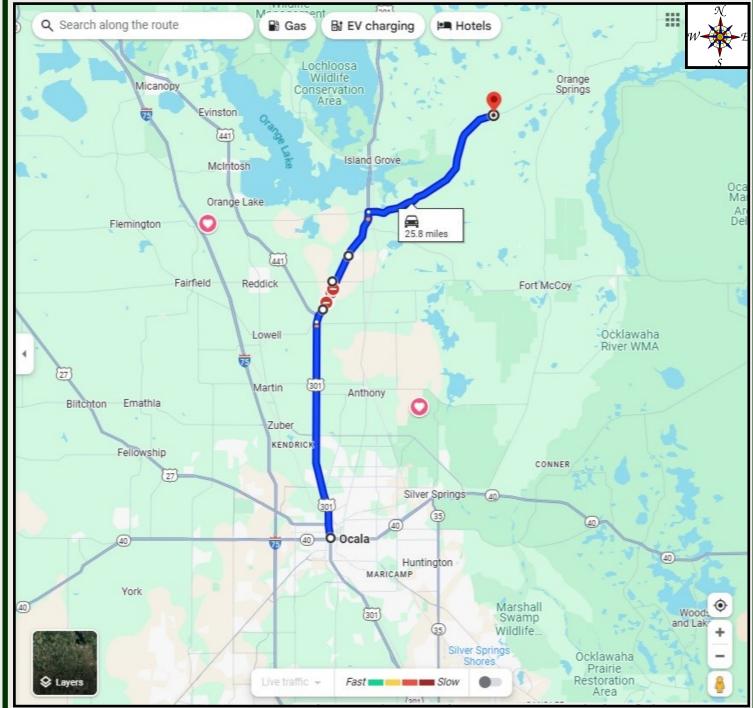

## **DIRECTIONS**

KENDRICK PLAT • OCALA • NW MARION CO., FL

## FROM OCALA:

- North on Hwy 441/301 (aka Pine Avenue)
- Veer Right on HWY 301 Towards Citra for 10 miles to Hwy 318
- RIGHT ON HWY 318 FOR 8 MILES TO PROPERTY ON LEFT (NORTH SIDE OF ROAD)

8887 NE Hwy 318, Citra, FL 32113

ADDRESS IS NOT FOR PROPERTY IT IS SIMPLY FOR MAPPING PURPOSES TO GET YOU CLOSE.

CALL FOR DETAILS