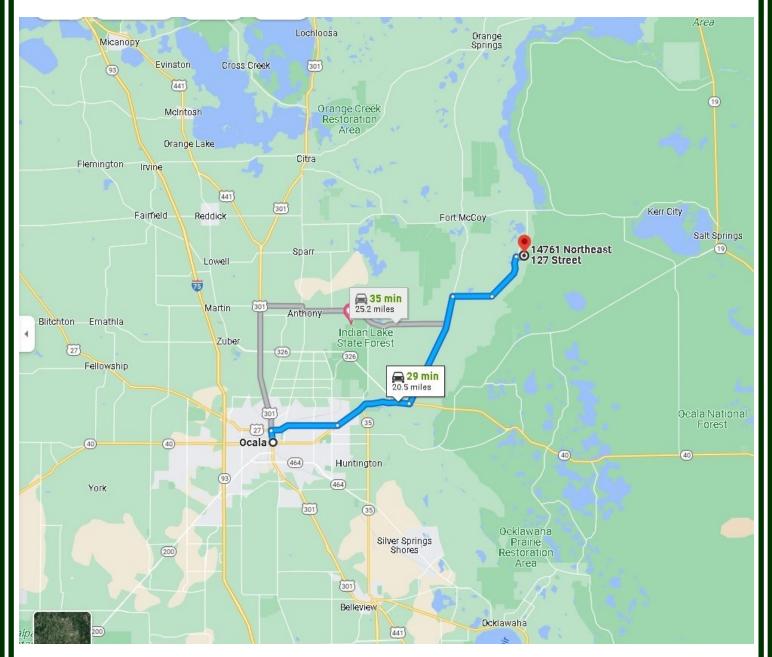

## **DIRECTIONS**

## FROM OCALA:

- East on Silver Springs Boulevard (SR 40) to Hwy 315;
- North on Hwy 315 for 6.5 miles to NE 105 Street;
- Right on NE 105 Street for 2.1 miles then veer Left onto NE 150th Ave Rd;
- Take NE 150th Ave Rd for 2.7 miles to Greenway Farms entrance on Right.
- Continue thru gate on limerock road for half mile and turn left, property will be on right.