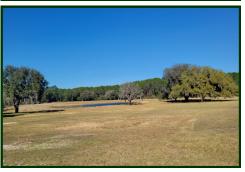

## 27±AC AT GREENWAY FARMS

FORT McCoy, NE MARION Co., FLORIDA

- Property has a mixture of improved pasture, beautiful oak hammocks & a serene grass pond
  - ADJACENT TO THE CROSS-FLORIDA GREENWAY
  - TONS OF WILDLIFE deer, turkey, ducks, and all sorts of other native animals
- 5 minutes from Ocklawaha River, 10 minutes from Ocala National Forest, 30 minutes to St. Johns River
- Zoning: A1 / Land Use: Rural Lands minimal taxes with agriculture exemptions (approx. \$1.56/acre)
  - Minor Deed Restrictions to protect property values... NO HOA (mobiles & animals welcome).