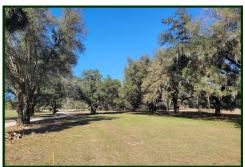

## 27±AC AT GREENWAY FARMS

FORT McCoy, NE MARION Co., FLORIDA

- Property has a mixture of improved pasture, beautiful oak hammocks & a serene grass pond
  - ADJACENT TO THE CROSS-FLORIDA GREENWAY
  - TONS OF WILDLIFE deer, turkey, ducks, and all sorts of other native animals
- 5 minutes from Ocklawaha River, 10 minutes from Ocala National Forest, 30 minutes to St. Johns River
- Zoning: A1 / Land Use: Rural Lands minimal taxes with agriculture exemptions (approx. \$1.56/acre)
  - Minor Deed Restrictions to protect property values... NO HOA (mobiles & animals welcome).