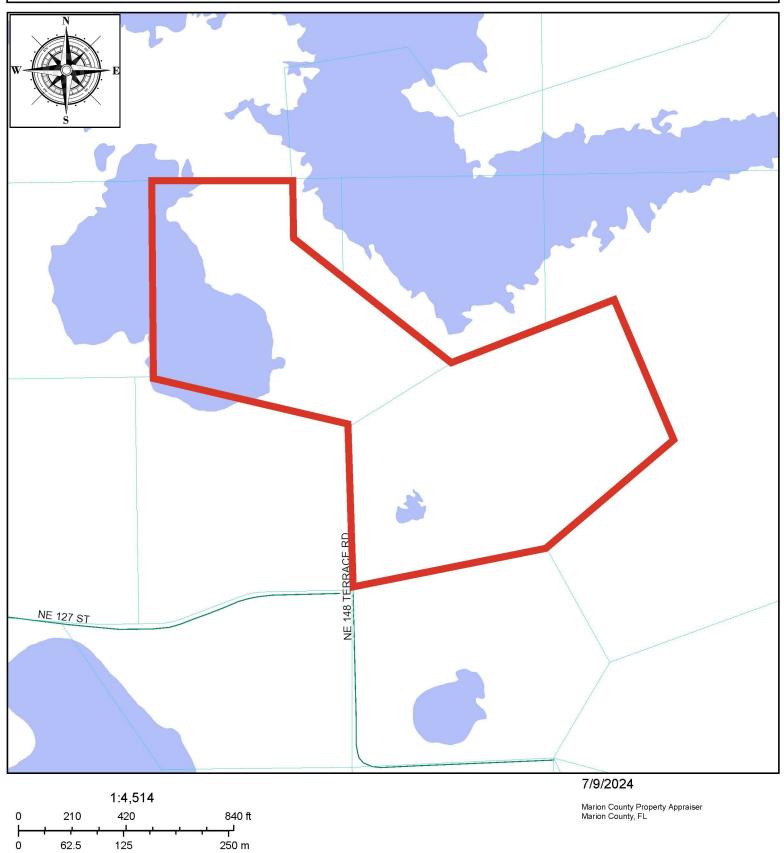

## 27±AC AT GREENWAY FARMS

FORT McCoy, NE MARION Co., FLORIDA

- Property has a mixture of improved pasture, beautiful oak hammocks & a serene grass pond
  - ADJACENT TO THE CROSS-FLORIDA GREENWAY
  - TONS OF WILDLIFE deer, turkey, ducks, and all sorts of other native animals
- 5 minutes from Ocklawaha River, 10 minutes from Ocala National Forest, 30 minutes to St. Johns River
- Zoning: A1 / Land Use: Rural Lands minimal taxes with agriculture exemptions (approx. \$1.56/acre)
  - Minor Deed Restrictions to protect property values... NO HOA (mobiles & animals welcome).

www.mcbrideland.com

Marion County Property Appraiser

Marion County, FL

1:4,514

840 ft

250 m

420

125

DISCLAIMER: This is a work in progress. This application was compiled by the Marion County Property Appraiser's Office soley for the governmental purpose of property assessment. These are NOT surveys. Our goal is to provide the most accurate data available, however, no warranties, expressed or implied are provided with this data, its use, or interpretation. All information subject to change without notice. Use at your own risk.