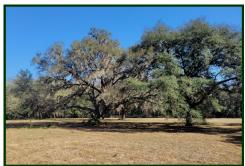

## 27±AC AT GREENWAY FARMS

FORT McCoy, NE MARION Co., FLORIDA

- Property has a mixture of improved pasture, beautiful oak hammocks & a serene grass pond
  - ADJACENT TO THE CROSS-FLORIDA GREENWAY
  - TONS OF WILDLIFE deer, turkey, ducks, and all sorts of other native animals
- 5 minutes from Ocklawaha River, 10 minutes from Ocala National Forest, 30 minutes to St. Johns River
- Zoning: A1 / Land Use: Rural Lands minimal taxes with agriculture exemptions (approx. \$1.56/acre)
  - Minor Deed Restrictions to protect property values... NO HOA (mobiles & animals welcome).