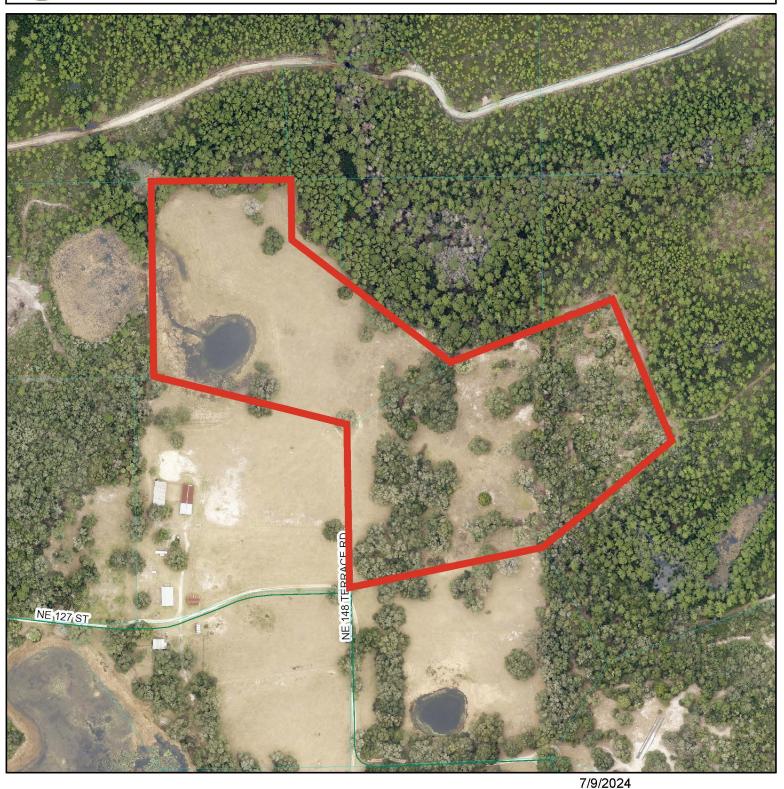

## 27±AC AT GREENWAY FARMS

FORT McCoy, NE MARION Co., FLORIDA

- Property has a mixture of improved pasture, beautiful oak hammocks & a serene grass pond
  - ADJACENT TO THE CROSS-FLORIDA GREENWAY
  - TONS OF WILDLIFE deer, turkey, ducks, and all sorts of other native animals
- 5 minutes from Ocklawaha River, 10 minutes from Ocala National Forest, 30 minutes to St. Johns River
- Zoning: A1 / Land Use: Rural Lands minimal taxes with agriculture exemptions (approx. \$1.56/acre)
  - Minor Deed Restrictions to protect property values... NO HOA (mobiles & animals welcome).

210

62.5

DISCLAIMER: This is a work in progress. This application was compiled by the Marion County Property Appraiser's Office soley for the governmental purpose of property assessment. These are NOT surveys. Our goal is to provide the most accurate data available, however, no warranties, expressed or implied are provided with this data, its use, or interpretation. All information subject to change without notice. Use at your own risk.