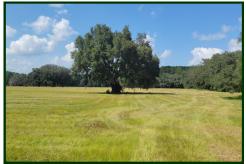

## 27±AC AT GREENWAY FARMS

FORT McCoy, NE MARION Co., FLORIDA

- Property has a mixture of improved pasture, beautiful oak hammocks & a serene grass pond
  - ADJACENT TO THE CROSS-FLORIDA GREENWAY
  - TONS OF WILDLIFE deer, turkey, ducks, and all sorts of other native animals
- 5 minutes from Ocklawaha River, 10 minutes from Ocala National Forest, 30 minutes to St. Johns River
- Zoning: A1 / Land Use: Rural Lands minimal taxes with agriculture exemptions (approx. \$1.56/acre)
  - Minor Deed Restrictions to protect property values... NO HOA (mobiles & animals welcome).