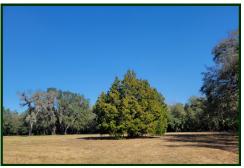

## 27±AC AT GREENWAY FARMS

FORT McCoy, NE MARION Co., FLORIDA

- Property has a mixture of improved pasture, beautiful oak hammocks & a serene grass pond
  - ADJACENT TO THE CROSS-FLORIDA GREENWAY
  - TONS OF WILDLIFE deer, turkey, ducks, and all sorts of other native animals
- 5 minutes from Ocklawaha River, 10 minutes from Ocala National Forest, 30 minutes to St. Johns River
- Zoning: A1 / Land Use: Rural Lands minimal taxes with agriculture exemptions (approx. \$1.56/acre)
  - Minor Deed Restrictions to protect property values... NO HOA (mobiles & animals welcome).