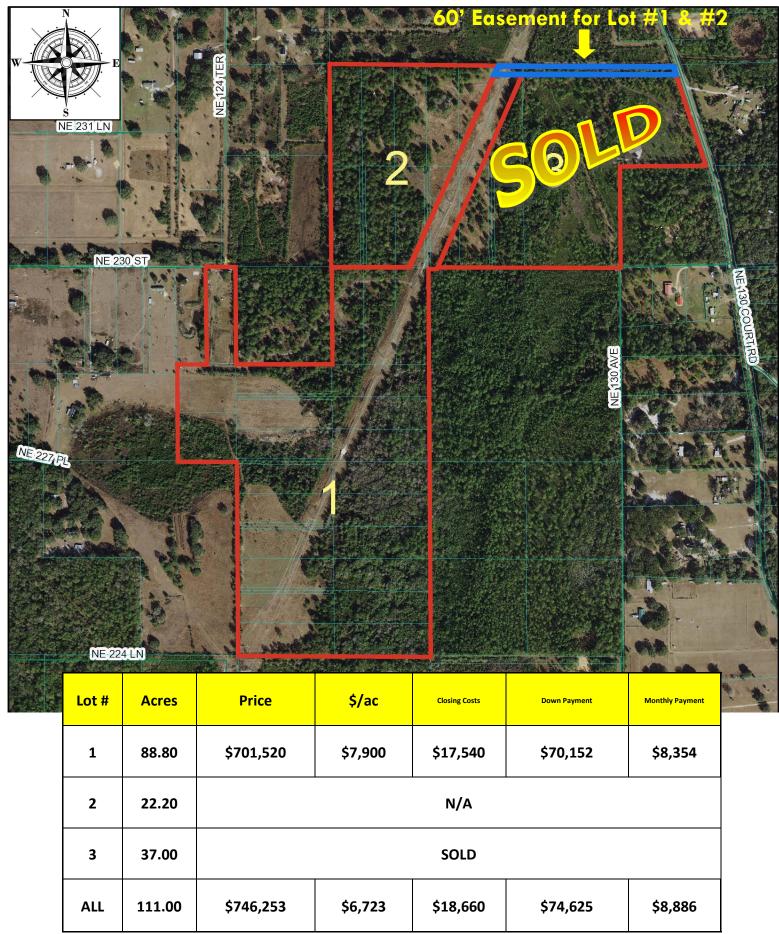

| • OWNER | FINANCING AVAILABLE (see below for deta | uls). |
|---------|-----------------------------------------|-------|
|         |                                         |       |

| Lot # | Acres  | Price     | \$/ac   | Closing Costs | Down Payment | Monthly Payment |  |
|-------|--------|-----------|---------|---------------|--------------|-----------------|--|
| 1     | 88.80  | \$701,520 | \$7,900 | \$17,540      | \$70,152     | \$8,354         |  |
| 2     | 22.20  | N/A       |         |               |              |                 |  |
| 3     | 37.00  | SOLD      |         |               |              |                 |  |
| ALL   | 111.00 | \$746,253 | \$6,723 | \$18,660      | \$74,625     | \$8,886         |  |

Buyer pays all Closing Costs on Owner Financed Purchases (includes Doc Stamps on Deed & Mortgage, Intangible Tax on Mortgage, Title Insurance, \$100 Loan Fee, \$10/mo. Collection Fee. Owner Financing Terms are based off a 10 year amortization with a 3 year balloon at 10% Interest.