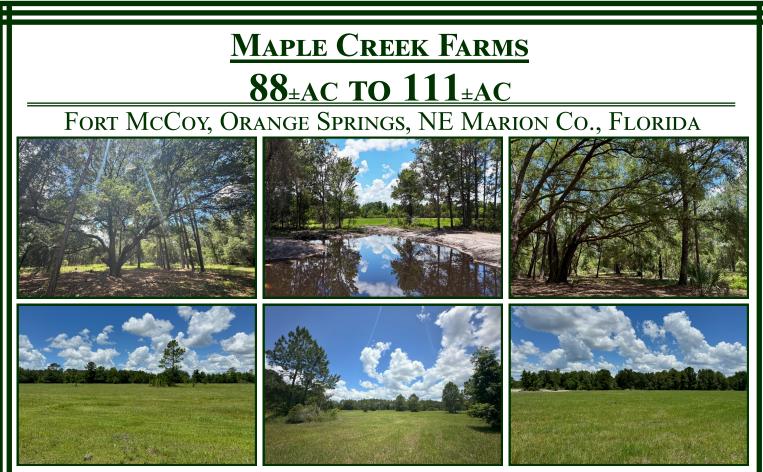

• Property has a mixture of improved pasture, pine trees, beautiful oak hammocks & several ponds.

- TONS OF WILDLIFE deer, turkey, ducks, and all sorts of other native animals.
- Minutes from Ocklawaha River, Rodman Reservoir, Ocala National Forest, Lakes, etc!