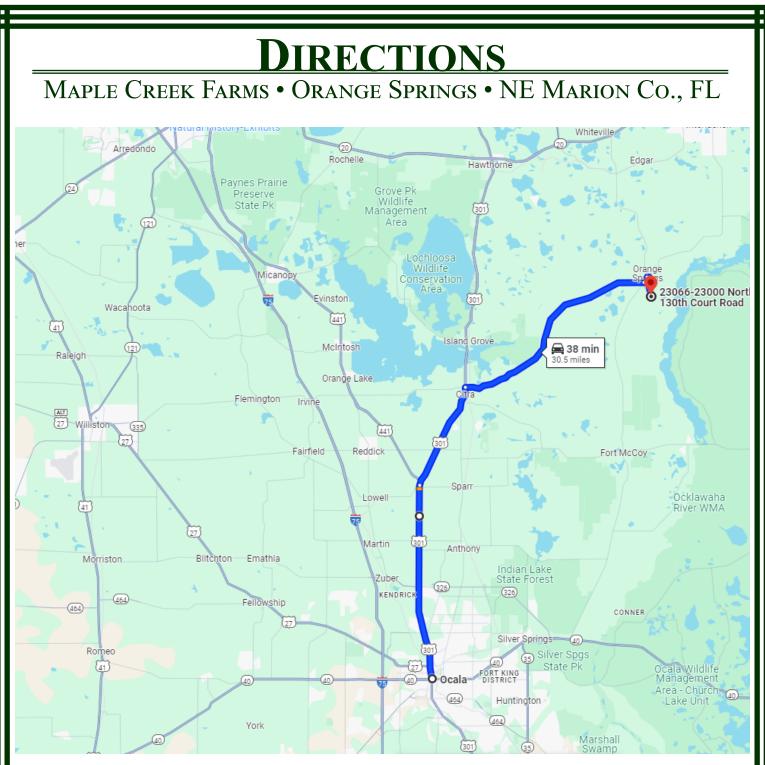

## FROM OCALA:

- North on Hwy 441/301
- Veer Right onto Hwy 301 heading towards Citra/Starke
- Right on Hwy 318 in Citra until dead ends into Hwy 315.
- Left on Hwy 315
- Right on NE 243rd St
- Continue onto NE 130th Court Rd
- Property 1.1 miles on Right.