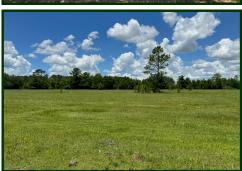

# Maple Creek Farms 37±AC TO 148±AC

FORT McCoy, Orange Springs, NE Marion Co., FLORIDA

- Property has a mixture of improved pasture, pine trees, beautiful oak hammocks & several ponds.
  - TONS OF WILDLIFE deer, turkey, ducks, and all sorts of other native animals.
  - Minutes from Oklawaha River, Rodman Reservoir, Ocala National Forest, Lakes, etc!
    - OWNER FINANCING AVAILABLE (see below for details).