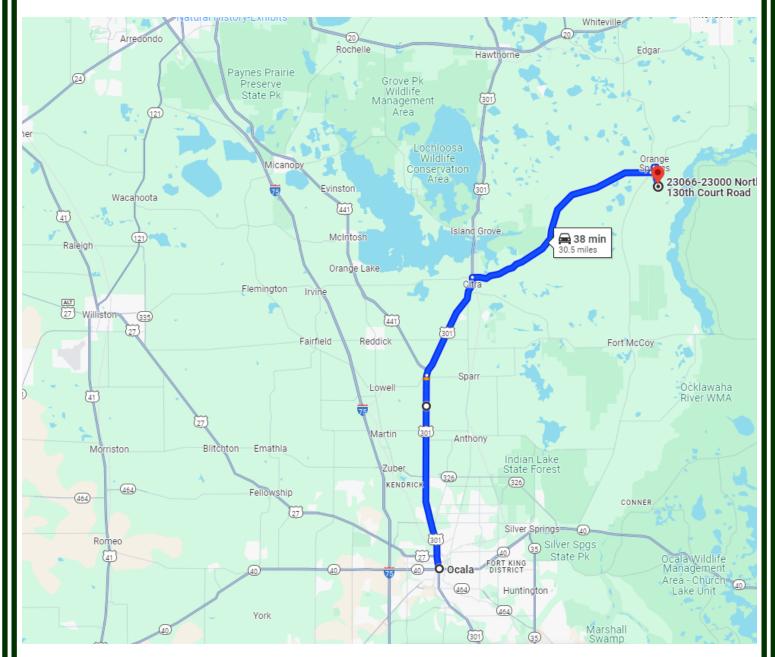

# **DIRECTIONS**

## Maple Creek Farms • Orange Springs • NE Marion Co., FL

### FROM OCALA:

- North on Hwy 441/301
- Veer Right onto Hwy 301 heading towards Citra/Starke
- Right on Hwy 318 in Citra until dead ends into Hwy 315.
- Left on Hwy 315
- Right on NE 243rd St
- Continue onto NE 130th Court Rd
- Property 1.1 miles on Right.