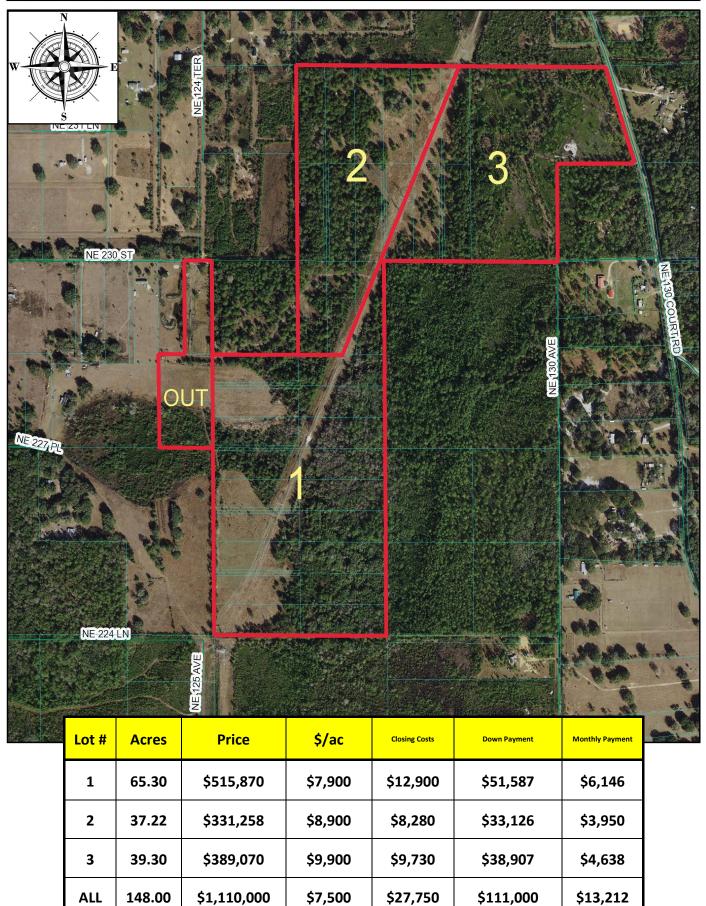

| Lot # | Acres  | Price       | \$/ac   | Closing Costs | Down Payment | Monthly Payment |
|-------|--------|-------------|---------|---------------|--------------|-----------------|
| 1     | 65.30  | \$515,870   | \$7,900 | \$12,900      | \$51,587     | \$6,146         |
| 2     | 37.22  | \$331,258   | \$8,900 | \$8,280       | \$33,126     | \$3,950         |
| 3     | 39.30  | \$389,070   | \$9,900 | \$9,730       | \$38,907     | \$4,638         |
| ALL   | 148.00 | \$1,110,000 | \$7,500 | \$27,750      | \$111,000    | \$13,212        |