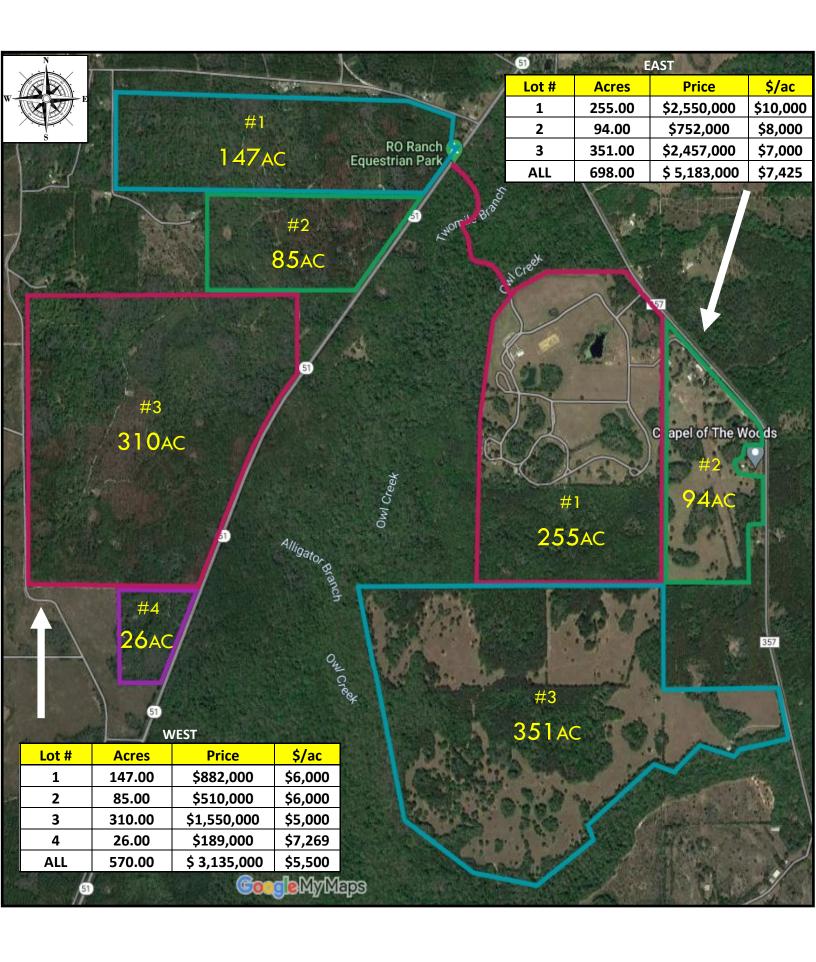

| Lot # | Acres  | Price        | \$/ac    |
|-------|--------|--------------|----------|
| 1     | 255.00 | \$2,550,000  | \$10,000 |
| 2     | 94.00  | \$752,000    | \$8,000  |
| 3     | 351.00 | \$2,457,000  | \$7,000  |
| ALL   | 698.00 | \$ 5,183,000 | \$7,425  |

#### WEST

| Lot # | Acres  | Price        | \$/ac   |
|-------|--------|--------------|---------|
| 1     | 147.00 | \$882,000    | \$6,000 |
| 2     | 85.00  | \$510,000    | \$6,000 |
| 3     | 310.00 | \$1,550,000  | \$5,000 |
| 4     | 26.00  | \$189,000    | \$7,269 |
| ALL   | 570.00 | \$ 3,135,000 | \$5,500 |