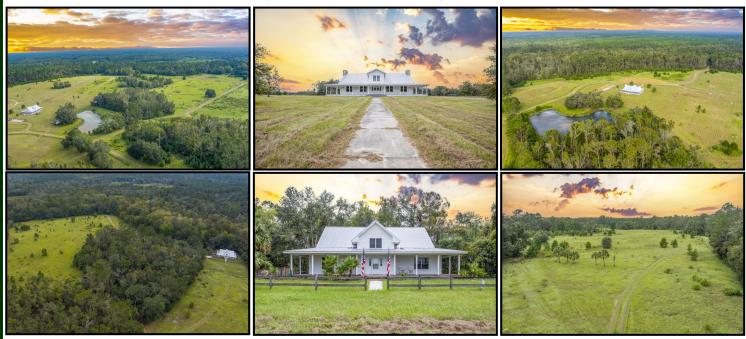

# RO RANCH 1268±AC

# MAYO, LAFAYETTE CO., FLORIDA

- 1,268+/- acres with 6,000 lsf Cracker Style Lodge, 1,600 lsf 3br/2.5ba Ranch Style Home, multiple outbuildings, grass runway, miles of ditched/swaled lime rock roads
- 33 RV sites (30 more approved) with underground electric and water/sewer hookups, bathhouse and public bathrooms, 1 mile+ paved road frontage
  - Post Idalia timber cruise indicates timber value of \$1,012,087
    - Surrounded by over 2,000ac of SRWD state land
  - A1 (1 du per 40 ac) and A2 (1 du per 10 ac) zoning classifications. NO Deed Restrictions.
    - 20 minutes to Steinhatchee, 1 hour to Gainesville, 1.5 hours to Tallahassee EAST