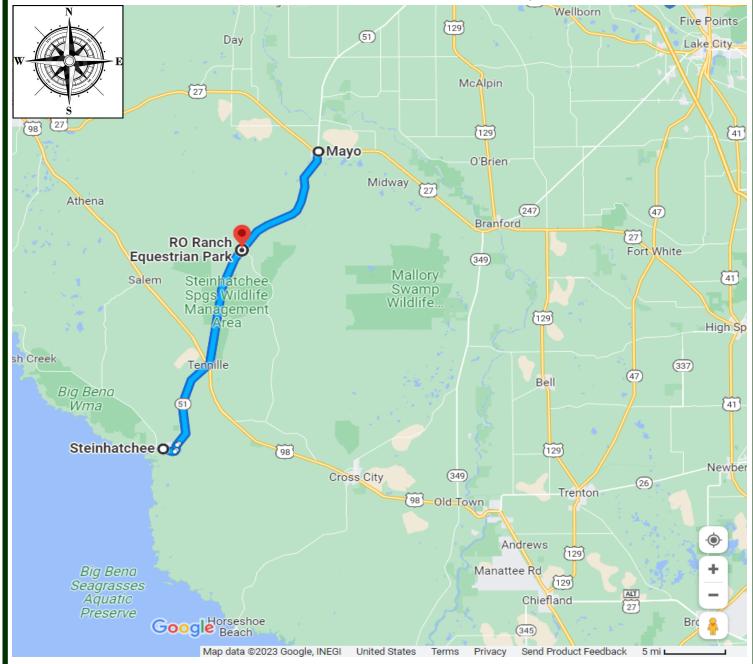

# **DIRECTIONS**

RO RANCH • SE LAFAYETTE Co., FL

## From Mayo:

- South on SR-51
- Paved entrance on left .3mi past SR-51 and CR-357 intersection

## From Steinhatchee:

- North on SR-51
- Paved entrance on right 10.8mi after crossing over US-98/US-19

SHOWN BY APPOINTMENT ONLY

10807 FL-51 S, Mayo, FL 32066