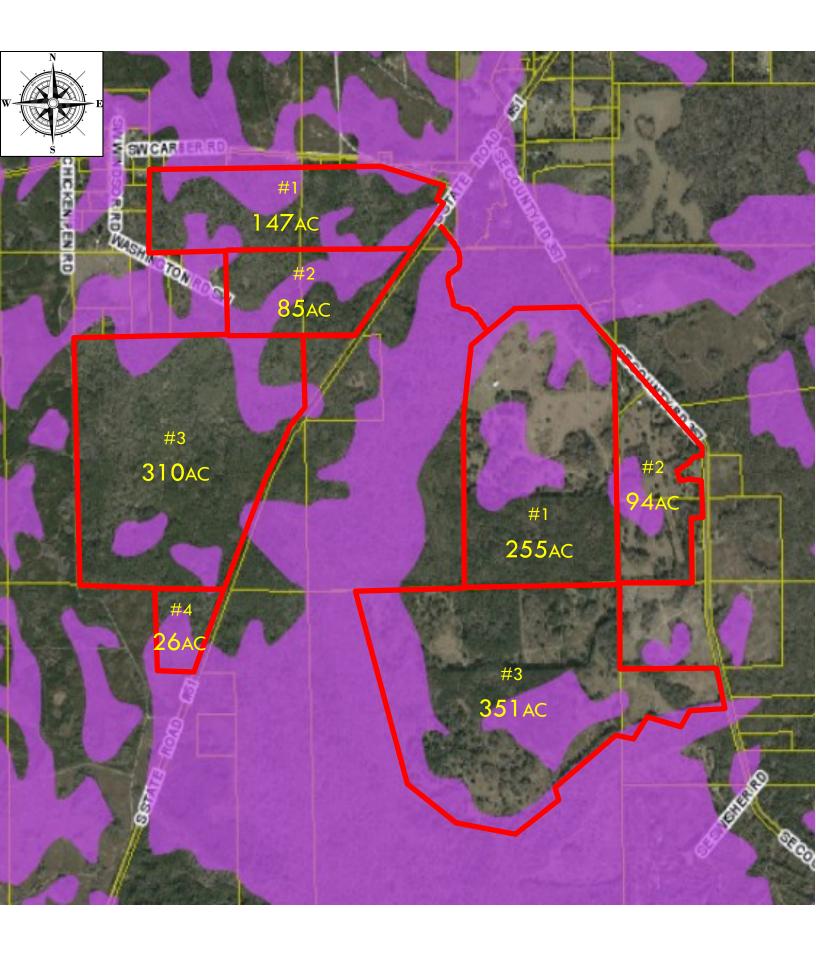

# RO RANCH 1268±AC

# MAYO, LAFAYETTE CO., FLORIDA

- 1,268+/- acres with 6,000 lsf Cracker Style Lodge, 1,600 lsf 3br/2.5ba Ranch Style Home, multiple outbuildings, grass runway, miles of ditched/swaled lime rock roads
- 33 RV sites (30 more approved) with underground electric and water/sewer hookups, bathhouse and public bathrooms, 1 mile+ paved road frontage
  - Post Idalia timber cruise indicates timber value of \$1,012,087
    - Surrounded by over 2,000ac of SRWD state land
  - A1 (1 du per 40 ac) and A2 (1 du per 10 ac) zoning classifications. NO Deed Restrictions.
    - 20 minutes to Steinhatchee, 1 hour to Gainesville, 1.5 hours to Tallahassee EAST