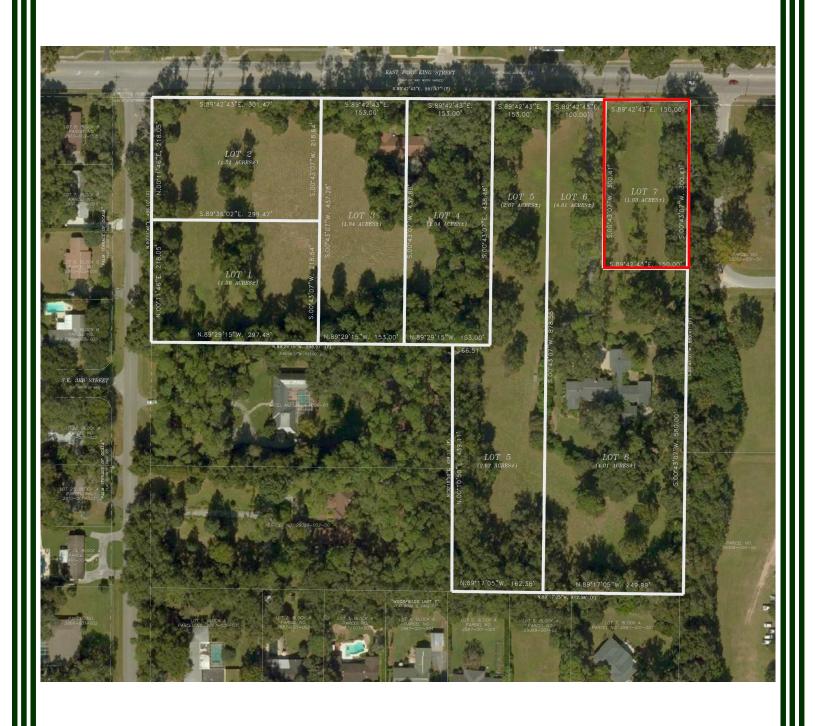

### GORGEOUS 1ac LOT IN OCALA'S HIGHLY SOUGHT AFTER SE NEIGHBORHOOD... WOODFIELDS.

- Cleared with stately Oaks & Pines... a dream setting for your dream home.
- Deed Restricted to preserve the integrity of this landmark property near Ocala's Historic District.
  - Located on the corner of SE 22nd Avenue and SE Fort King Street.
  - There hasn't been an opportunity like this in SE Ocala for decades so don't miss out on your opportunity to call this home!
    - Call today to schedule a private showing and for additional information.

### WOODFIELD ESTATES

### FROM DOWTOWN OCALA:

- SILVER SPRINGS BOULEVARD (AKA SR 40) EAST.
- RIGHT ON NE 16TH AVENUE.
- Left on Fort King Street to property on Right.
- Just past the corner of SE 22nd Avenue and SE Fort King Street.