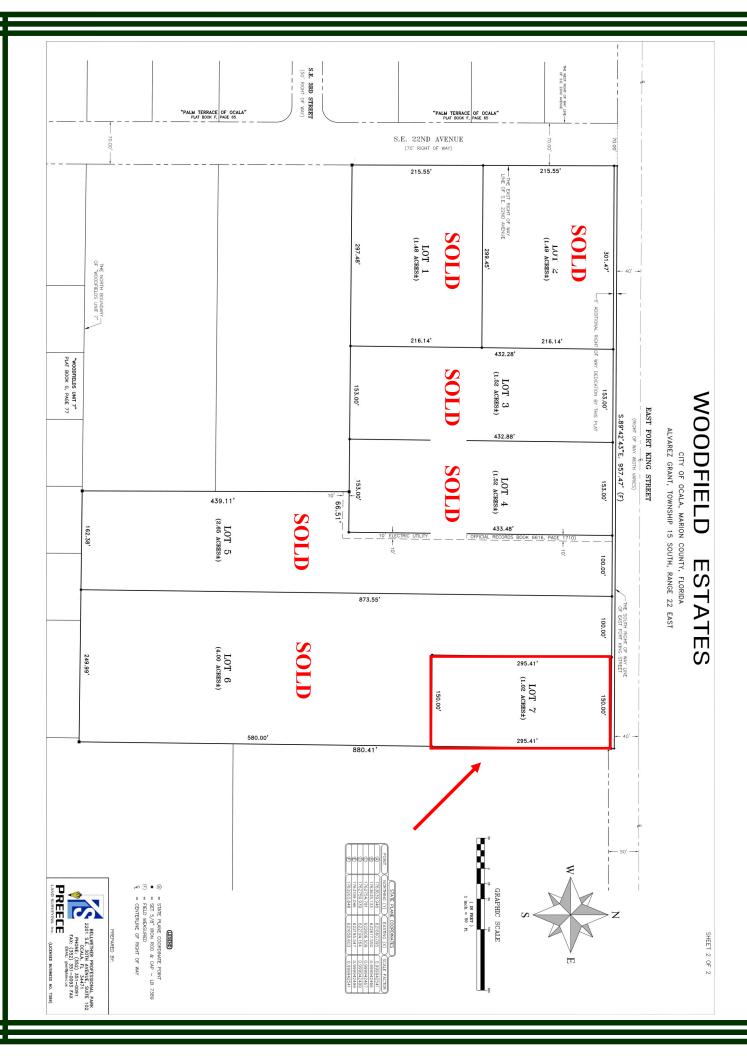

### GORGEOUS 1ac LOT IN OCALA'S HIGHLY SOUGHT AFTER SE NEIGHBORHOOD... WOODFIELDS.

- Cleared with stately Oaks & Pines... a dream setting for your dream home.
- Deed Restricted to preserve the integrity of this landmark property near Ocala's Historic District.
  - Located on the corner of SE 22nd Avenue and SE Fort King Street.
  - There hasn't been an opportunity like this in SE Ocala for decades so don't miss out on your opportunity to call this home!
    - Call today to schedule a private showing and for additional information.

### WOODFIELD ESTATES