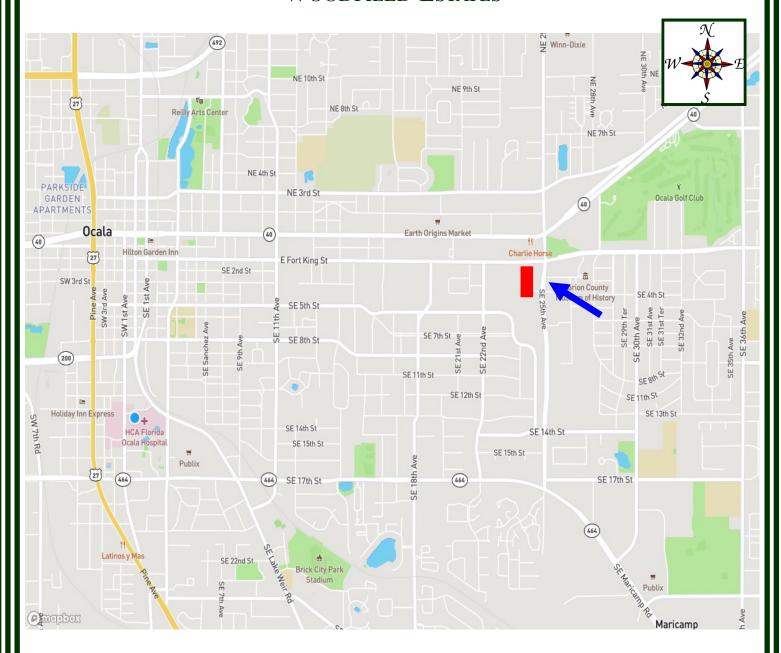

### GORGEOUS 1ac LOT IN OCALA'S HIGHLY SOUGHT AFTER SE NEIGHBORHOOD... WOODFIELDS.

- Cleared with stately Oaks & Pines... a dream setting for your dream home.
- Deed Restricted to preserve the integrity of this landmark property near Ocala's Historic District.
  - Located on the corner of SE 22nd Avenue and SE Fort King Street.
  - There hasn't been an opportunity like this in SE Ocala for decades so don't miss out on your opportunity to call this home!
    - Call today to schedule a private showing and for additional information.

### WOODFIELD ESTATES

### FROM DOWTOWN OCALA:

- SILVER SPRINGS BOULEVARD (AKA SR 40) EAST.
- RIGHT ON NE 16TH AVENUE.
- Left on Fort King Street to property on Right.
- Just past the corner of SE 22nd Avenue and SE Fort King Street.

2302 East Fort King Street, Ocala, Florida 34471