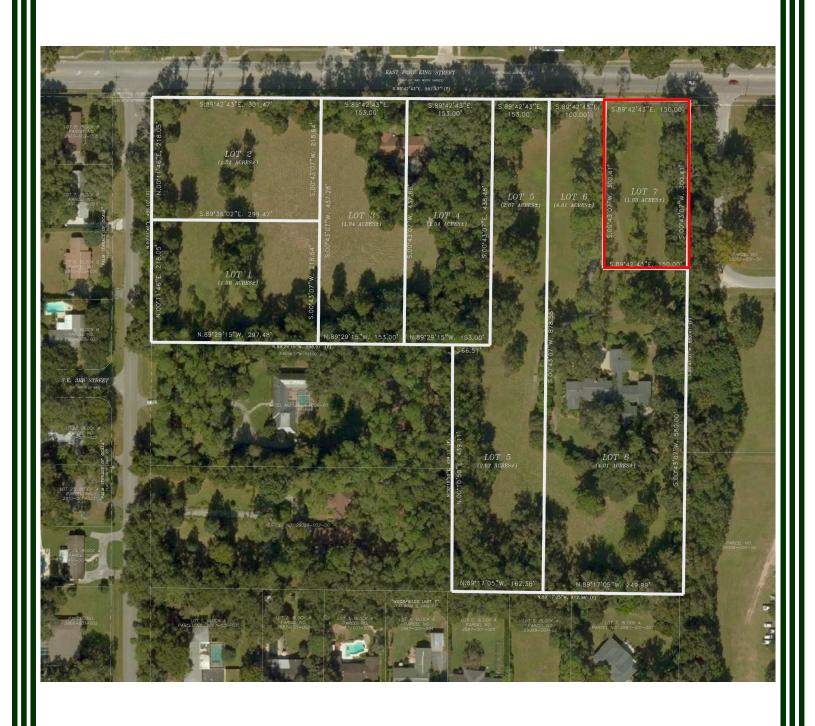

### GORGEOUS 1ac LOT IN OCALA'S HIGHLY SOUGHT AFTER SE NEIGHBORHOOD... WOODFIELDS.

- Cleared with stately Oaks & Pines... a dream setting for your dream home.
- Deed Restricted to preserve the integrity of this landmark property near Ocala's Historic District.
  - Located on the corner of SE 22nd Avenue and SE Fort King Street.
  - There hasn't been an opportunity like this in SE Ocala for decades so don't miss out on your opportunity to call this home!
    - Call today to schedule a private showing and for additional information.

### WOODFIELD ESTATES

### FROM DOWTOWN OCALA:

- SILVER SPRINGS BOULEVARD (AKA SR 40) EAST.
- RIGHT ON NE 16TH AVENUE.
- Left on Fort King Street to property on Right.
- Just past the corner of SE 22nd Avenue and SE Fort King Street.

2302 East Fort King Street, Ocala, Florida 34471