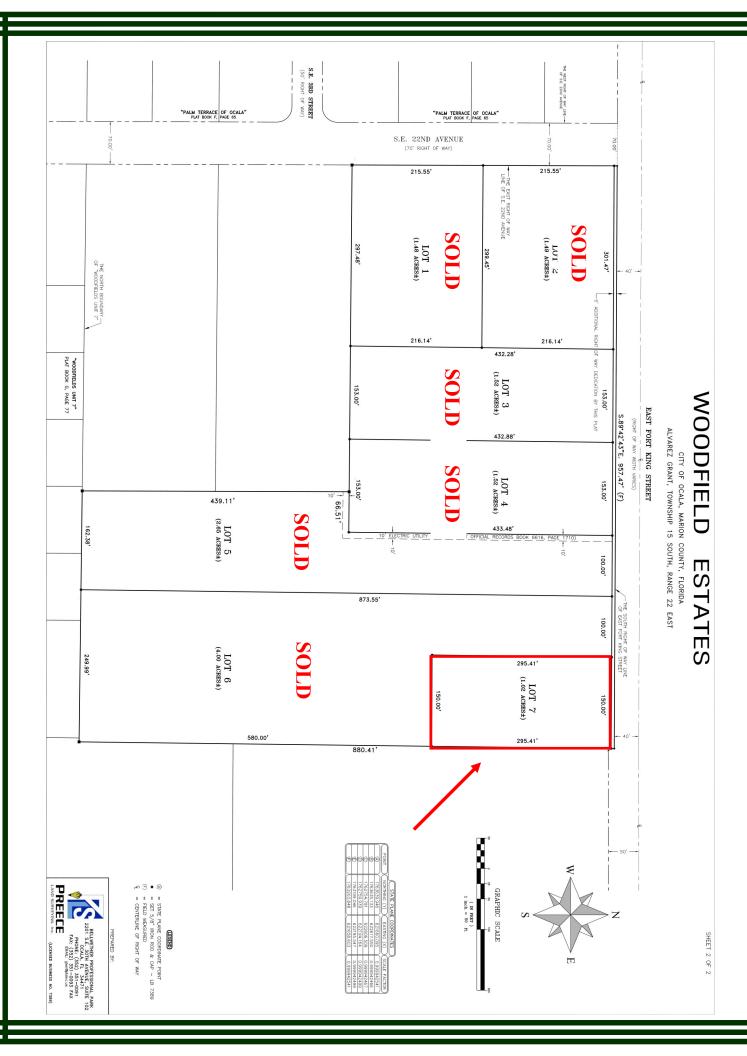

### GORGEOUS 1ac LOT IN OCALA'S HIGHLY SOUGHT AFTER SE NEIGHBORHOOD... WOODFIELDS.

- Cleared with stately Oaks & Pines... a dream setting for your dream home.
- Deed Restricted to preserve the integrity of this landmark property near Ocala's Historic District.
  - Located on the corner of SE 22nd Avenue and SE Fort King Street.
  - There hasn't been an opportunity like this in SE Ocala for decades so don't miss out on your opportunity to call this home!
    - Call today to schedule a private showing and for additional information.

### WOODFIELD ESTATES

2302 East Fort King Street, Ocala, Florida 34471