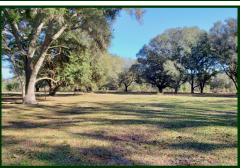

## $10 \pm AC \cdot 20 \pm AC \cdot 30 \pm AC \cdot UP \text{ TO } 203 \pm AC$

FORT McCoy, Orange Springs, NE Marion Co., Florida

- 1± miles of paved rd frontage, a 55ac lake & several ponds... OLD FLORIDA CHARM!
- Beautiful pastures studded w/ magnificent live oaks, palms, TONS of wildlife (deer, turkey, ducks, etc.).
  - Property is completely perimeter fenced.
  - $\bullet$  4 $\pm$  miles of interior limerock based roads with ditches... Tremendous value and division potential.