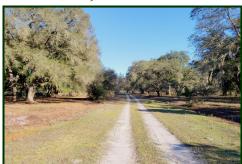

## $10 \pm AC \cdot 20 \pm AC \cdot 30 \pm AC \cdot UP \text{ TO } 203 \pm AC$

FORT McCoy, Orange Springs, NE Marion Co., Florida

- 1± miles of paved rd frontage, a 55ac lake & several ponds... OLD FLORIDA CHARM!
- Beautiful pastures studded w/ magnificent live oaks, palms, TONS of wildlife (deer, turkey, ducks, etc.).
  - Property is completely perimeter fenced.
  - $\bullet$  4 $\pm$  miles of interior limerock based roads with ditches... Tremendous value and division potential.