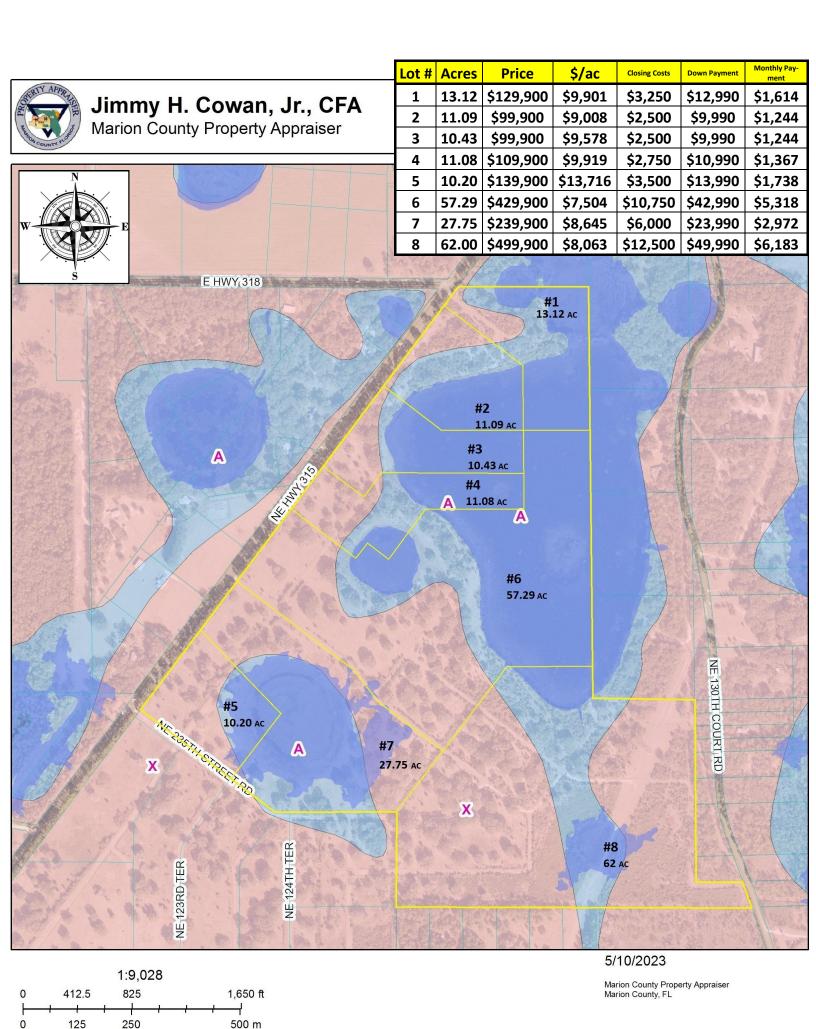

| Lot # | Parcel #     | Acres | Price     | \$/ac    | Closing Costs | Down Payment | Monthly Pay-<br>ment |
|-------|--------------|-------|-----------|----------|---------------|--------------|----------------------|
| 1     | 0014-001-000 | 13.12 | \$129,900 | \$9,901  | \$3,250       | \$12,990     | \$1,614              |
| 2     | 0014-002-001 | 11.09 | \$99,900  | \$9,008  | \$2,500       | \$9,990      | \$1,244              |
| 3     | 0014-002-002 | 10.43 | \$99,900  | \$9,578  | \$2,500       | \$9,990      | \$1,244              |
| 4     | 0014-002-003 | 11.08 | \$109,900 | \$9,919  | \$2,750       | \$10,990     | \$1,367              |
| 5     | 0014-003-001 | 10.20 | \$139,900 | \$13,716 | \$3,500       | \$13,990     | \$1,738              |
| 6     | 0014-002-000 | 57.29 | \$429,900 | \$7,504  | \$10,750      | \$42,990     | \$5,318              |
| 7     | 0014-003-000 | 27.75 | \$239,900 | \$8,645  | \$6,000       | \$23,990     | \$2,972              |
| 8     | 0014-004-000 | 62.00 | \$499,900 | \$8,063  | \$12,500      | \$49,990     | \$6,183              |