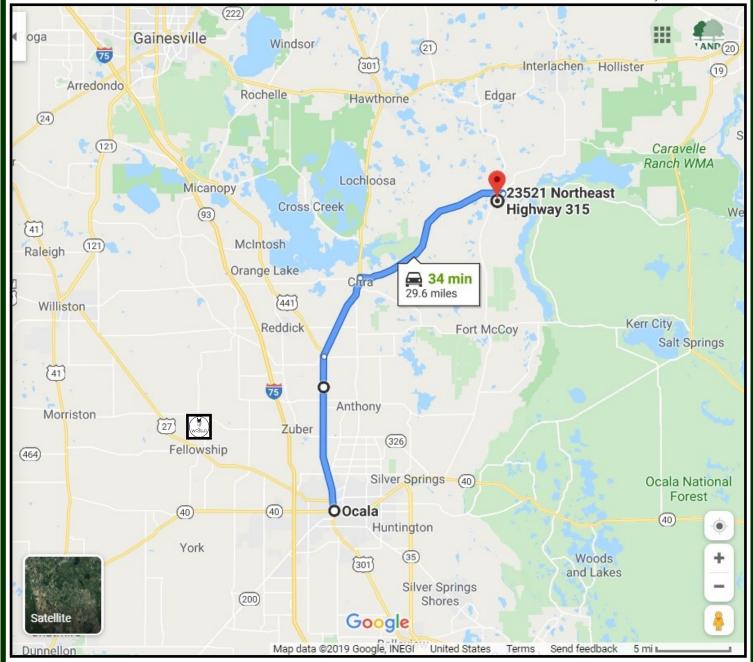

## **DIRECTIONS**

OCALA LAKE ESTATES • FORT McCoy • NE MARION Co., FL

## FROM OCALA:

- North on Hwy 441/301
- Veer Right onto Hwy 301 heading towards Citra/Starke
- Right on Hwy 318 in Citra until dead ends into Hwy 315.
- Property is directly across the street from the 318/315 intersection.

SHOWN BY APPOINTMENT ONLY
23521 NE HWY 315, FORT McCoy, FL 32134