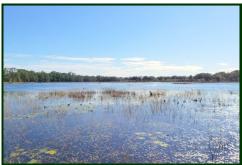

## $10 \pm AC \cdot 20 \pm AC \cdot 30 \pm AC \cdot UP \text{ TO } 203 \pm AC$

FORT McCoy, Orange Springs, NE Marion Co., Florida

- 1± miles of paved rd frontage, a 55ac lake & several ponds... OLD FLORIDA CHARM!
- Beautiful pastures studded w/ magnificent live oaks, palms, TONS of wildlife (deer, turkey, ducks, etc.).
  - Property is completely perimeter fenced.
  - $\bullet$  4 $\pm$  miles of interior limerock based roads with ditches... Tremendous value and division potential.