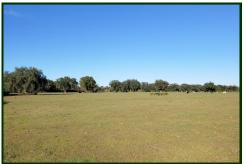

## $10 \pm AC \cdot 20 \pm AC \cdot 30 \pm AC \cdot UP \text{ TO } 203 \pm AC$

FORT McCoy, Orange Springs, NE Marion Co., Florida

- 1± miles of paved rd frontage, a 55ac lake & several ponds... OLD FLORIDA CHARM!
- Beautiful pastures studded w/ magnificent live oaks, palms, TONS of wildlife (deer, turkey, ducks, etc.).
  - Property is completely perimeter fenced.
  - $\bullet$  4 $\pm$  miles of interior limerock based roads with ditches... Tremendous value and division potential.