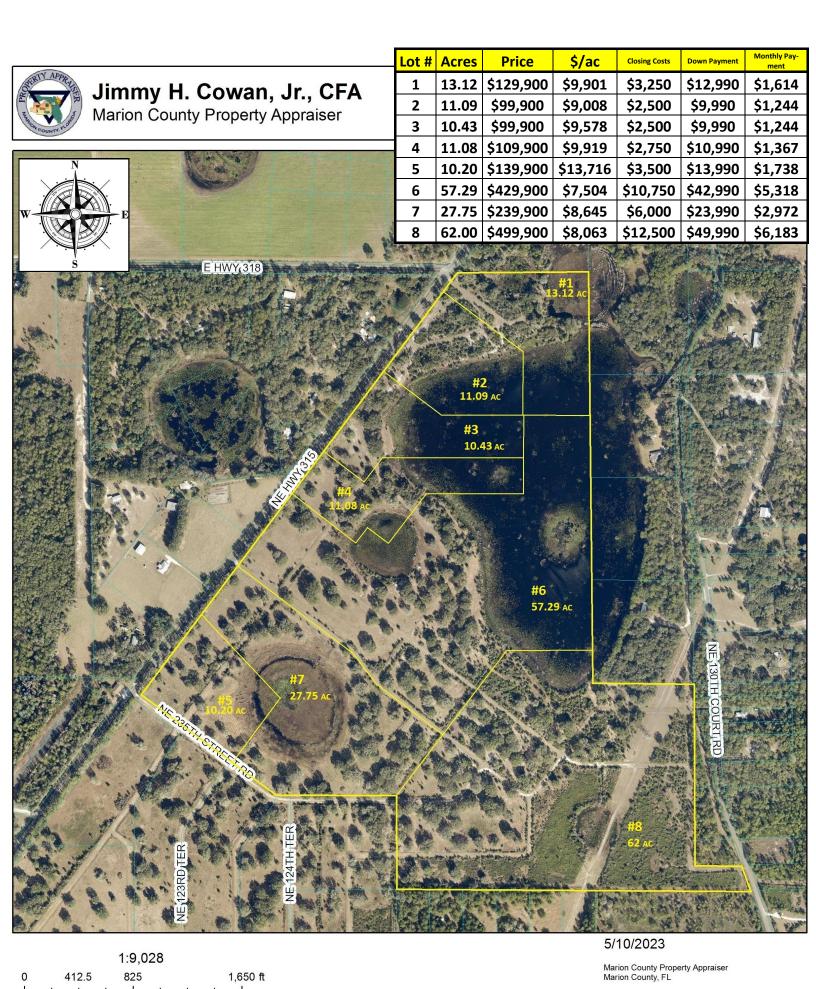

| Lot # | Parcel #     | Acres | Price     | \$/ac    | Closing Costs | Down Payment | Monthly Pay-<br>ment |
|-------|--------------|-------|-----------|----------|---------------|--------------|----------------------|
| 1     | 0014-001-000 | 13.12 | \$129,900 | \$9,901  | \$3,250       | \$12,990     | \$1,614              |
| 2     | 0014-002-001 | 11.09 | \$99,900  | \$9,008  | \$2,500       | \$9,990      | \$1,244              |
| 3     | 0014-002-002 | 10.43 | \$99,900  | \$9,578  | \$2,500       | \$9,990      | \$1,244              |
| 4     | 0014-002-003 | 11.08 | \$109,900 | \$9,919  | \$2,750       | \$10,990     | \$1,367              |
| 5     | 0014-003-001 | 10.20 | \$139,900 | \$13,716 | \$3,500       | \$13,990     | \$1,738              |
| 6     | 0014-002-000 | 57.29 | \$429,900 | \$7,504  | \$10,750      | \$42,990     | \$5,318              |
| 7     | 0014-003-000 | 27.75 | \$239,900 | \$8,645  | \$6,000       | \$23,990     | \$2,972              |
| 8     | 0014-004-000 | 62.00 | \$499,900 | \$8,063  | \$12,500      | \$49,990     | \$6,183              |