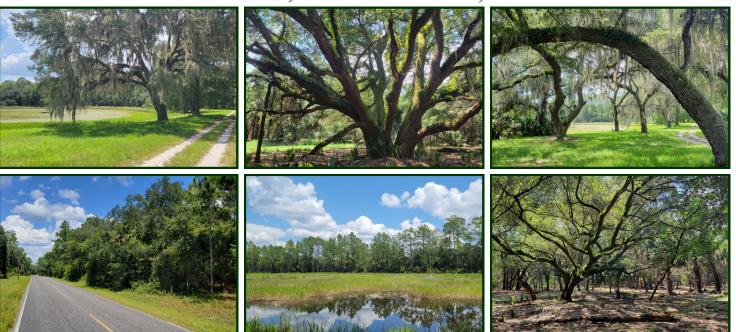

## **ANIMAL & NATURE LOVER'S TAKE NOTICE!!!**

- $10\pm$  to  $20\pm$  acre farm sites with stunning rolling hills, huge timber and serene grass ponds!
  - Property Borders Cross FL Greenway to the South & new Trail entrance!
  - 20 minutes from Ocala located off paved road but most lots front winding dirt road.
- 5 minutes from Ocklwaha River, 10 minutes from Ocala National Forest, 30 minutes to St. Johns River
- There are a total of 10 parcels to choose—multi lot packages also available with up to 10% discount.
  - Phase II is currently in the approval process and is expected to be complete within 60 days
- Zoning: A1 / Land Use: Rural Lands minimal taxes with agriculture exemptions (approx. \$1.56/acre).
  - Minor Deed Restrictions to protect property values... NO HOA (mobiles & animals welcome).
    - OWNER FINANCING AVAILABLE SEE BELOW AND ATTACHED FOR DETAILS