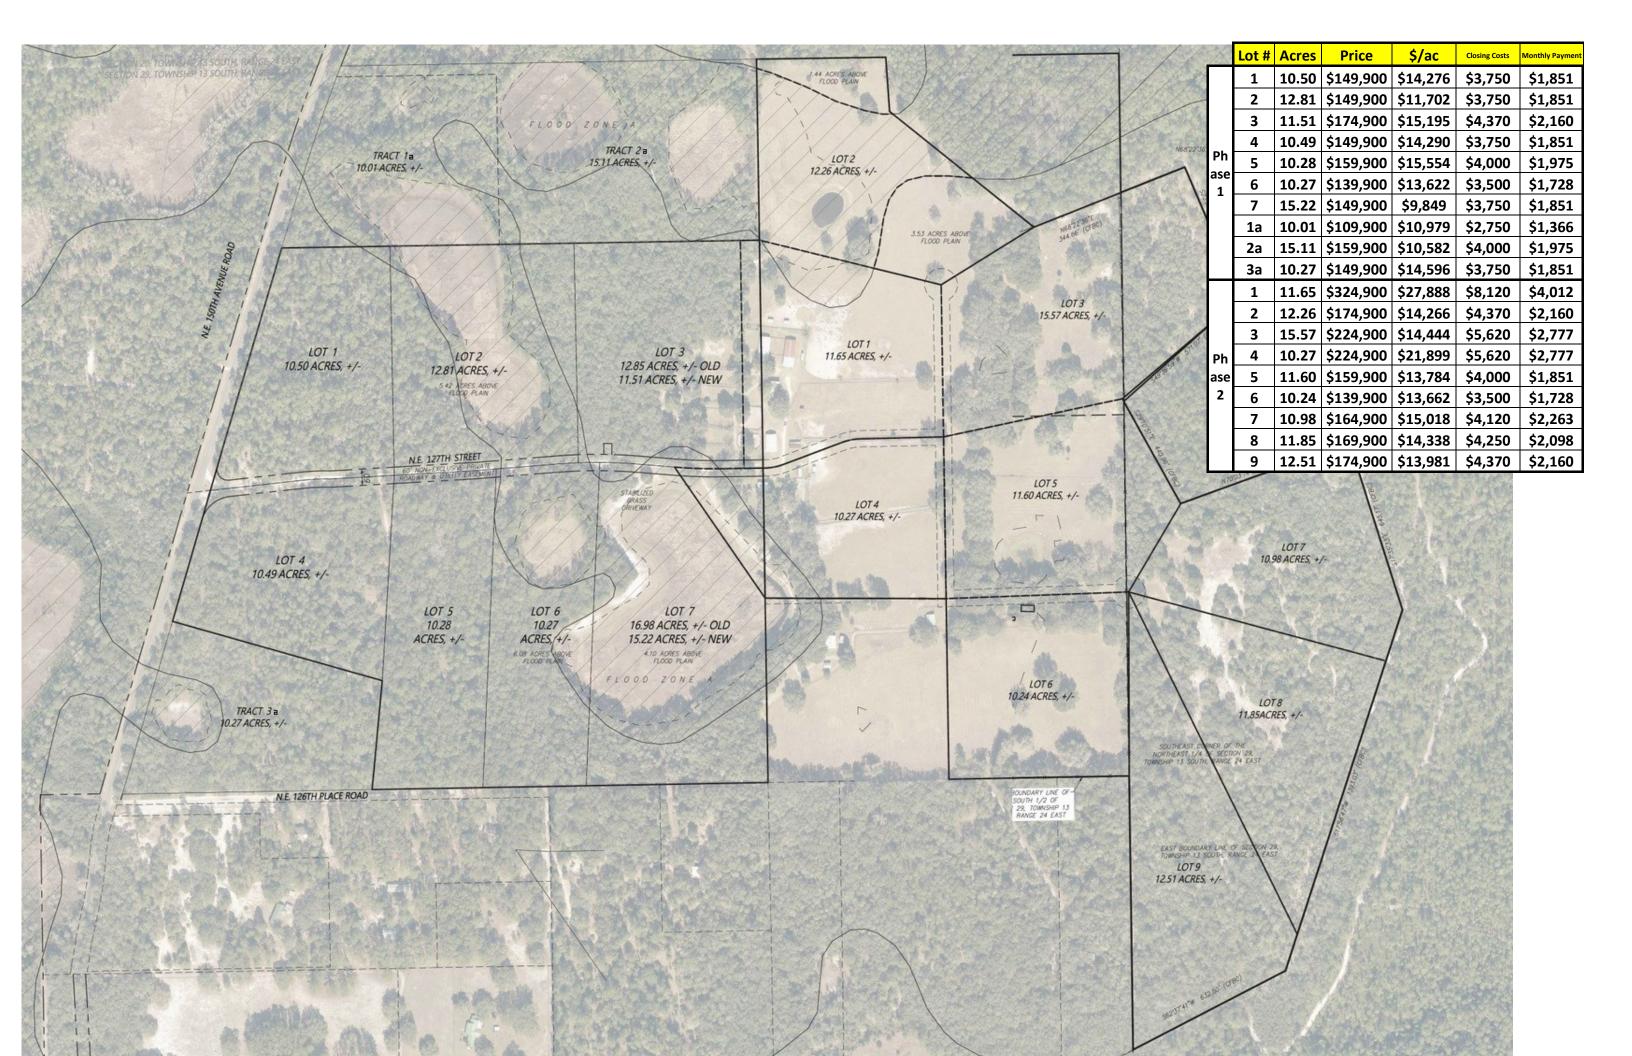

## GREENWAY FARMS $10^{\pm}$ to $20^{\pm}$ acre Farm Sites

FORT McCoy, NE MARION Co., FLORIDA

## **ANIMAL & NATURE LOVER'S TAKE NOTICE!!!**

- $10\pm$  to  $20\pm$  acre farm sites with stunning rolling hills, huge timber and serene grass ponds!
  - Property Borders Cross FL Greenway to the South & new Trail entrance!
  - 20 minutes from Ocala located off paved road but most lots front winding dirt road.
- 5 minutes from Ocklwaha River, 10 minutes from Ocala National Forest, 30 minutes to St. Johns River
- There are a total of 10 parcels to choose—multi lot packages also available with up to 10% discount.
  - Phase II is currently in the approval process and is expected to be complete within 60 days
- Zoning: A1 / Land Use: Rural Lands minimal taxes with agriculture exemptions (approx. \$1.56/acre).
  - Minor Deed Restrictions to protect property values... NO HOA (mobiles & animals welcome).
    - OWNER FINANCING AVAILABLE SEE BELOW AND ATTACHED FOR DETAILS

Buyer pays all Closing Costs on Owner Financed Purchases (includes Doc Stamps on Deed & Mortgage, Intangible Tax on Mortgage, Title Insurance, \$100 Loan Fee, \$10/mo. Collection Fee. Owner Financing Terms are based off a 10 year amortization with a 3 year balloon at 10.9% Interest and 10% DOWN.

Adjustments to property lines / boundaries may be required, subject to pricing adjustments. Final layout and approvals expected within 60 days.

Data contained herein is for informational purposes only. Buyer must perform their own inspections on the land being offered for sale in this brochure.