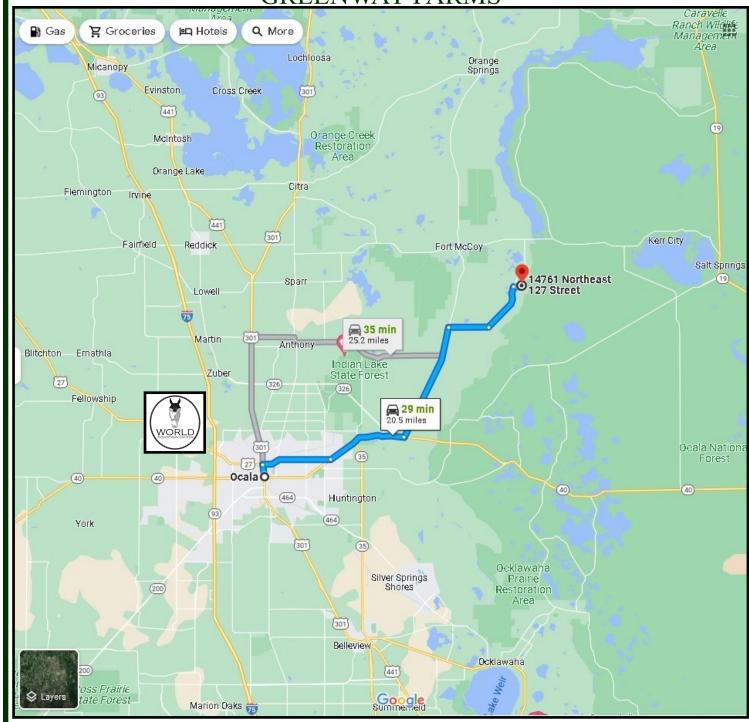

## **DIRECTIONS**

**GREENWAY FARMS** 

## FROM OCALA:

- East on Silver Springs Boulevard (SR 40) to Hwy 315;
- North on Hwy 315 for 6.5 miles to NE 105 Street;
- Right on NE 105 Street for 2.1 miles then veer Left onto NE 150th Ave Rd;
- Take NE 150th Ave Rd for 2.7 miles to Property entrance on Right.

14761 NE 127TH STREET, FORT McCoy, FL 32134