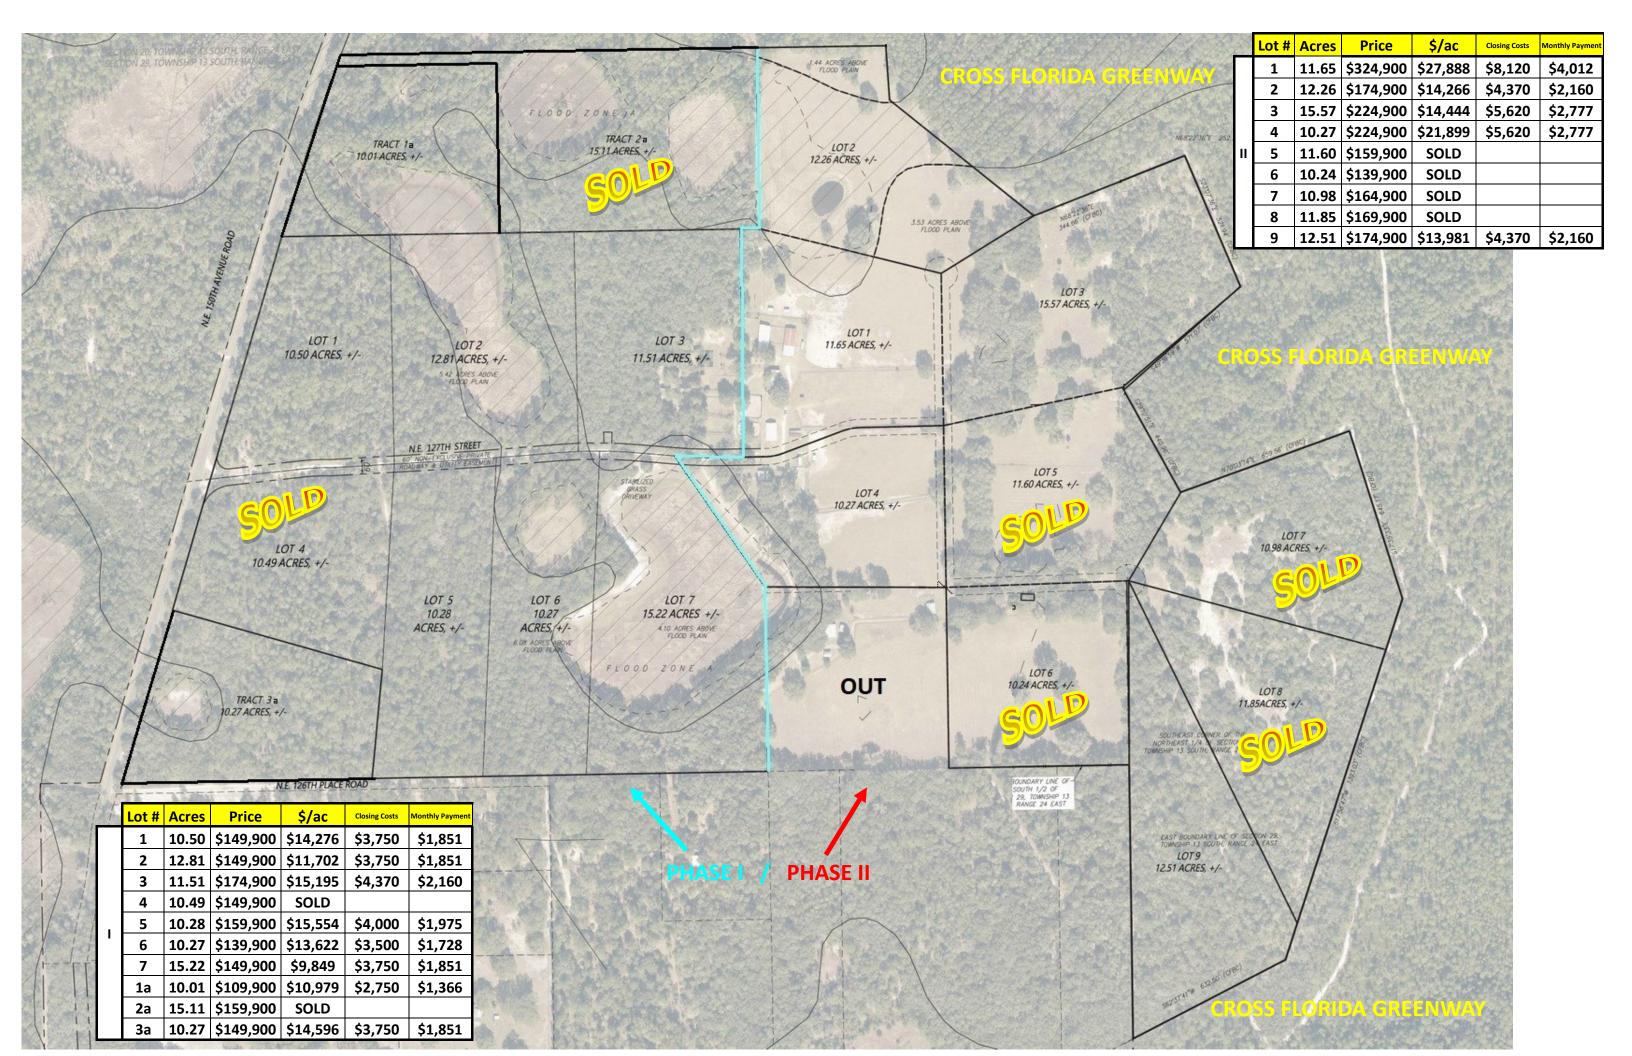

#### **ANIMAL & NATURE LOVER'S TAKE NOTICE!!!**

32% SOLD - CALL TODAY WHILE INVENTORY IS STILL AVAILABLE

- 10± to 20± acre farm sites with stunning rolling hills, huge timber and serene grass ponds!
  - Property Borders Cross FL Greenway to the South & new Trail entrance!
  - 20 minutes from Ocala located off paved road but most lots front winding dirt road.
- 5 minutes from Ocklwaha River, 10 minutes from Ocala National Forest, 30 minutes to St. Johns River
- There are a total of 19 parcels to choose—multi lot packages also available with up to 10% discount.
- Zoning: A1 / Land Use: Rural Lands minimal taxes with agriculture exemptions (approx. \$1.56/acre).
  - Minor Deed Restrictions to protect property values... NO HOA (mobiles & animals welcome).
    - OWNER FINANCING AVAILABLE SEE BELOW AND ATTACHED FOR DETAILS

Buyer pays all Closing Costs on Owner Financed Purchases (includes Doc Stamps on Deed & Mortgage, Intangible Tax on Mortgage, Title Insurance, \$100 Loan Fee, \$10/mo. Collection Fee. Owner Financing Terms are based off a 10 year amortization with a 3 year balloon at 10.9% Interest and 10% DOWN.