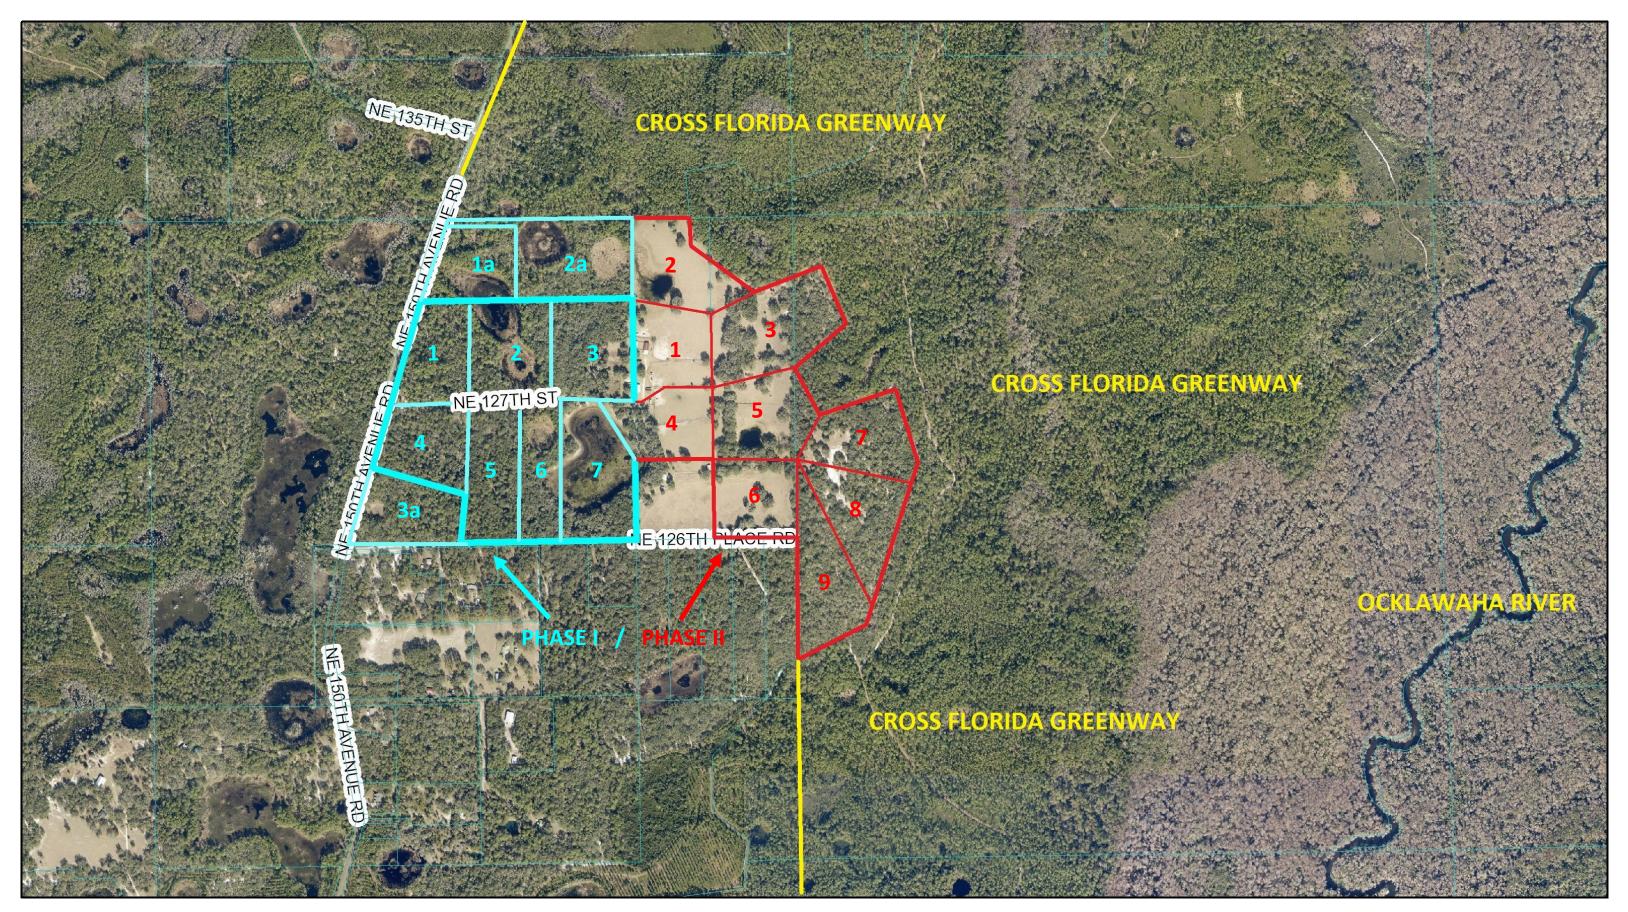

#### **ANIMAL & NATURE LOVER'S TAKE NOTICE!!!**

32% SOLD - CALL TODAY WHILE INVENTORY IS STILL AVAILABLE

- 10± to 20± acre farm sites with stunning rolling hills, huge timber and serene grass ponds!
  - Property Borders Cross FL Greenway to the South & new Trail entrance!
  - 20 minutes from Ocala located off paved road but most lots front winding dirt road.
- 5 minutes from Ocklwaha River, 10 minutes from Ocala National Forest, 30 minutes to St. Johns River
- There are a total of 19 parcels to choose—multi lot packages also available with up to 10% discount.
- Zoning: A1 / Land Use: Rural Lands minimal taxes with agriculture exemptions (approx. \$1.56/acre).
  - Minor Deed Restrictions to protect property values... NO HOA (mobiles & animals welcome).
    - OWNER FINANCING AVAILABLE SEE BELOW AND ATTACHED FOR DETAILS