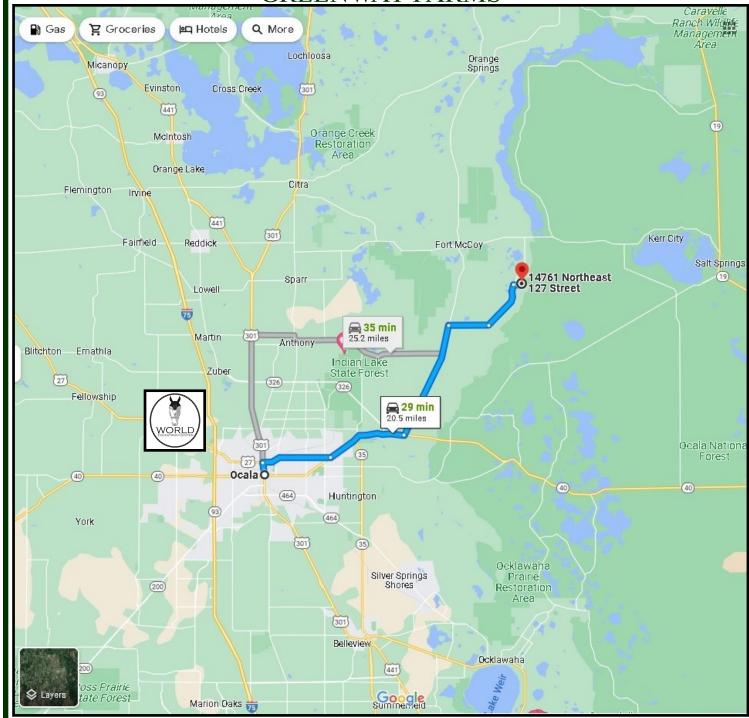

### **DIRECTIONS**

**GREENWAY FARMS** 

#### FROM OCALA:

- East on Silver Springs Boulevard (SR 40) to Hwy 315;
- North on Hwy 315 for 6.5 miles to NE 105 Street;
- Right on NE 105 Street for 2.1 miles then veer Left onto NE 150th Ave Rd;
- Take NE 150th Ave Rd for 2.7 miles to Property entrance on Right.

14761 NE 127TH STREET, FORT McCoy, FL 32134