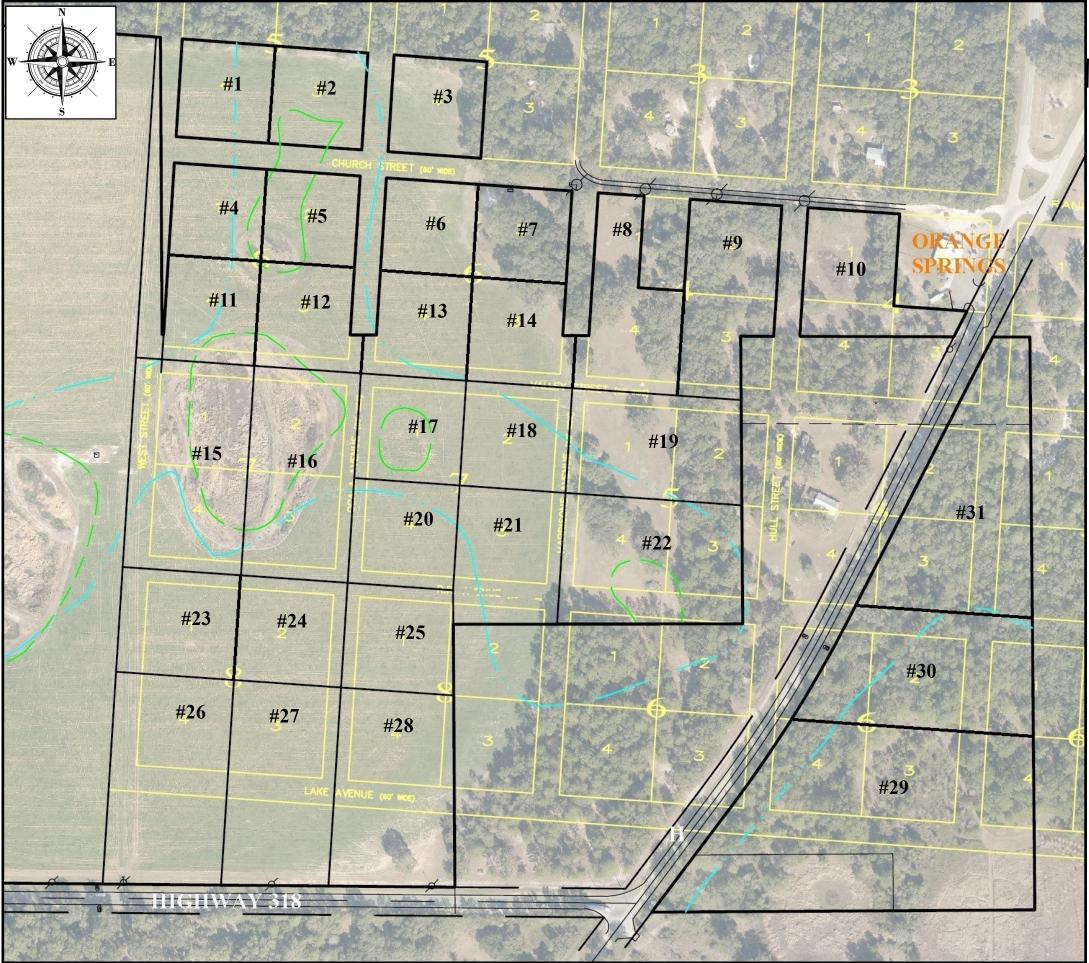

## **REPLAT**

The information contained herein is preliminary and estimated. Acreages, distances, dimensions & princing are subject to change. Final Layout and Pricing expected by 3/31/2022.

| Lot # | Acres | Price    | Closing Costs | Down             | Pmt   |
|-------|-------|----------|---------------|------------------|-------|
| 1     | 1.00  | \$20,900 | \$520         | \$2,090          | \$269 |
| 2     | 1.00  | \$19,900 | \$500         | \$1,990          | \$256 |
| 3     | 1.00  | \$29,900 | \$750         | \$2,990          | \$370 |
| 4     | 1.00  | \$20,900 | \$520         | \$2,090          | \$269 |
| 5     | 1.00  | \$19,900 | \$500         | \$1,990          | \$256 |
| 6     | 1.00  | \$26,900 | \$670         | \$2,690          | \$318 |
| 7     | 1.00  | \$27,900 | \$700         | \$2,790          | \$355 |
| 8     | 1.75  | \$39,900 | \$1,000       | \$3,990          | \$493 |
| 9     | 1.75  | \$39,900 | \$1,000       | \$3,990          | \$493 |
| 10    | 1.65  | N/A      |               |                  |       |
| 11    | 1.15  | \$18,900 | \$470         | \$1,890          | \$244 |
| 12    | 1.25  | \$17,900 | \$450         | \$1,790          | \$231 |
| 13    | 1.25  | \$27,900 | \$700         | \$2,790          | \$355 |
| 14    | 1.25  | \$27,900 | \$700         | \$2 <i>,</i> 790 | \$355 |
| 15    | 2.75  | \$19,900 | \$500         | \$1 <i>,</i> 990 | \$256 |
| 16    | 2.75  | \$19,900 | \$500         | \$1,990          | \$256 |
| 17    | 1.30  | \$16,900 | \$420         | \$1,690          | \$219 |
| 18    | 1.30  | \$17,900 | \$450         | \$1,790          | \$231 |
| 19    | 2.00  | \$42,900 | \$1,070       | \$4,290          | \$540 |
| 20    | 1.30  | \$24,900 | \$620         | \$2,490          | \$318 |
| 21    | 1.50  | \$22,900 | \$570         | \$2,290          | \$293 |
| 22    | 2.60  | \$24,900 | \$620         | \$2,490          | \$318 |
| 23    | 1.30  | \$27,900 | \$700         | \$2,790          | \$355 |
| 24    | 1.30  | \$27,900 | \$700         | \$2,790          | \$355 |
| 25    | 1.30  | \$27,900 | \$700         | \$2,790          | \$355 |
| 26    | 2.75  | \$44,900 | \$1,120       | \$4,490          | \$565 |
| 27    | 2.70  | \$44,900 | \$1,120       | \$4,490          | \$565 |
| 28    | 2.85  | \$44,900 | \$1,120       | \$4,490          | \$565 |
| 29    | 6.60  | \$74,900 | \$1,870       | \$7,490          | \$925 |
| 30    | 2.75  | \$49,900 | \$1,250       | \$4,990          | \$617 |
| 31    | 3.25  | \$59,900 | \$1,500       | \$5,990          | \$740 |