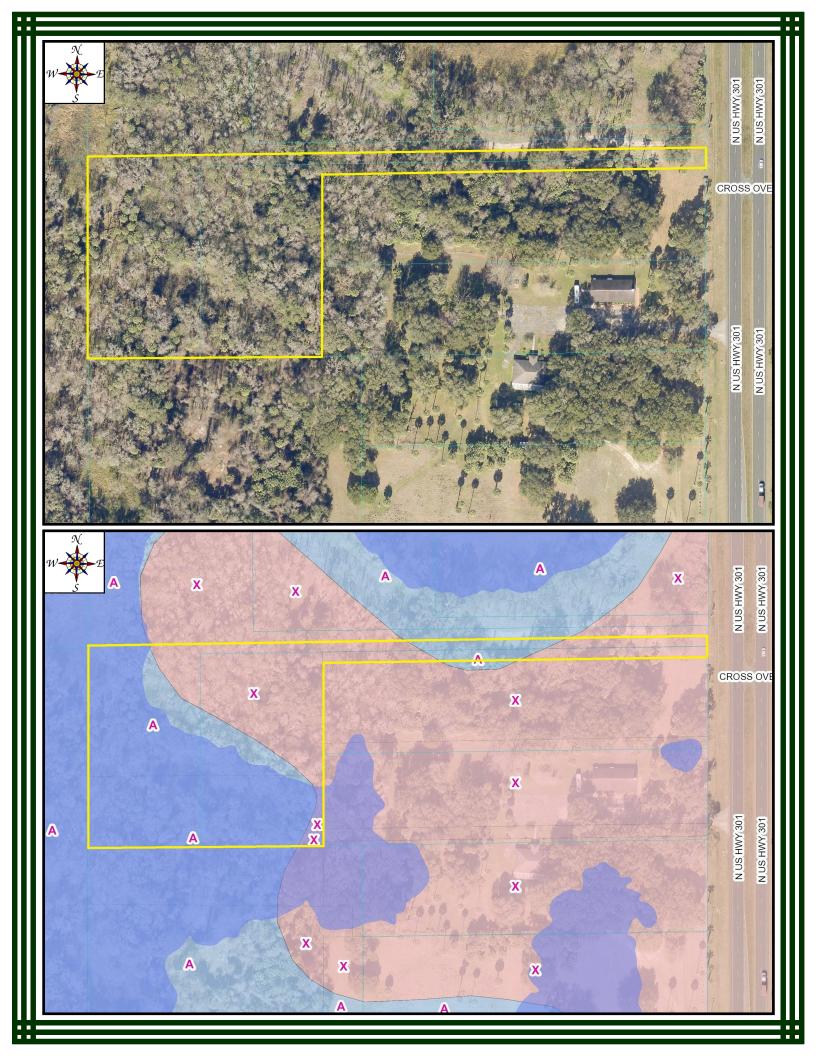

## Orange Lake Heres

CITRA, NE MARION CO., FLORIDA

- Gorgeous Old Florida Woods with enormous Live Oaks, Palms, Pines, Cypress & more!
  - Paved Road frontage on Hwy 301... only 25 minutes from Ocala & Gainesville.
    - This consists of two separate parcels
    - Agriculture zoning so bring the animals & create your perfect mini-farm.
      - OWNER FINANCING AVAILABLE

## **DIRECTIONS**

ORANGE LAKE ACRES • CITRA • NE MARION CO., FL