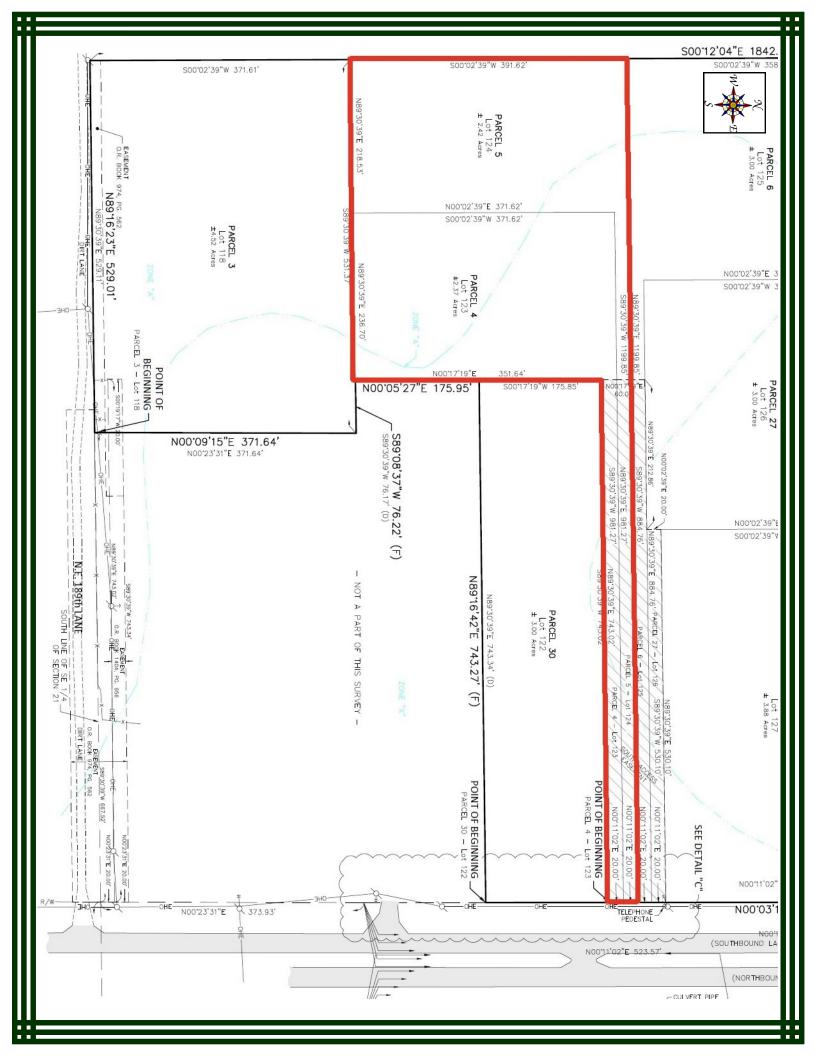

## Orange Lake Heres

CITRA, NE MARION CO., FLORIDA

- Gorgeous Old Florida Woods with enormous Live Oaks, Palms, Pines, Cypress & more!
  - Paved Road frontage on Hwy 301... only 25 minutes from Ocala & Gainesville.
    - This consists of two separate parcels
    - Agriculture zoning so bring the animals & create your perfect mini-farm.
      - OWNER FINANCING AVAILABLE

FIXED MO. PAYMENTS BASED ON 10 YEAR AMORTIZATION WITH A 3 YEAR BALLOON AT 10.9%

| Lot #   | Acres | Price    | Down Pmt | Mo. Pmt | Closing Costs (estimate) |       |
|---------|-------|----------|----------|---------|--------------------------|-------|
| 123/124 | 4.8   | \$64,900 | \$6,500  | \$812   | \$950                    | \$950 |