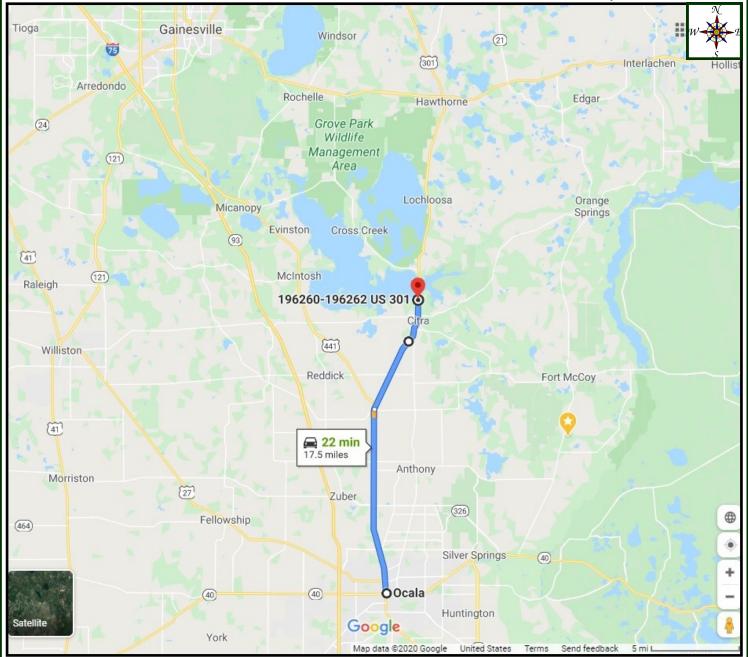

## **DIRECTIONS**

ORANGE LAKE ACRES • CITRA • NE MARION CO., FL

## FROM OCALA:

- North on US Hwy 301 (veer right at the 441/301 split heading towards Citra)
- Go through the Stop Light at Hwy 318 in Citra to NE 189th Lane (which is a little over 1/2 mile and is just past Kalli's Towing).
- Properties Begin on both sides of Hwy 301 once you pass 189th Lane.

Address for Google Maps - 196260 US 301, CITRA, FL 32113

THIS IS NOT THE PROPERTY'S PHYSICAL ADDRESS!!! CALL FOR DETAILS