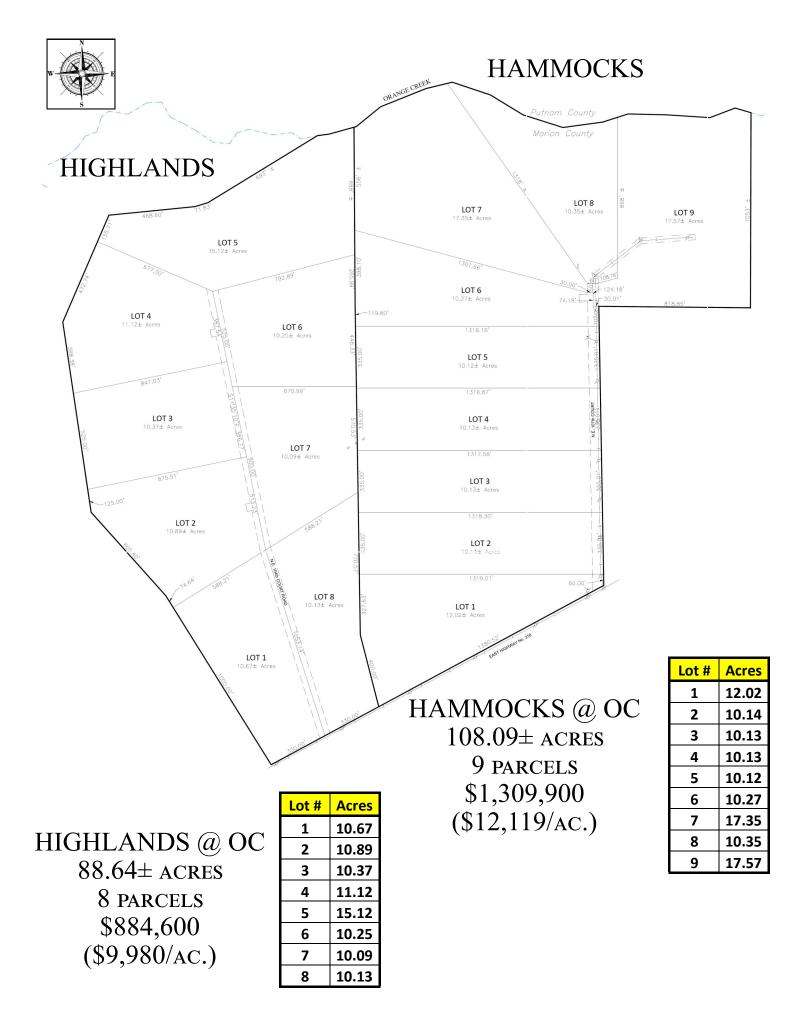

HIGHLANDS @ OC 88.64± ACRES 8 PARCELS \$884,600 (\$9,980/AC.) HAMMOCKS @ OC... 108.09± ACRES 9 PARCELS \$1,309,900 (\$12,119/AC.) ALL... 196.73± A<u>CRES 17 PARCELS \$2,100,000</u> (\$10,675/AC.)

Data contained herein is for informational purposes only. Buyer must perform their own inspections on the land being offered for sale in this brochure.

Phone: (352) 401-3755 Mobile: (352) 362-5226

www.mcbrideland.com

HIGHLANDS 88.64± acres 8 parcels \$884,600 (\$9,980/ac.)

| Lot # | Acres |
|-------|-------|
| 1     | 10.67 |
| 2     | 10.89 |
| 3     | 10.37 |
| 4     | 11.12 |
| 5     | 15.12 |
| 6     | 10.25 |
| 7     | 10.09 |
| 8     | 10.13 |

HAMMOCKS 108.09± acres 9 parcels \$1,309,900 (\$12,119/ac.)

| Lot # | Acres |
|-------|-------|
| 1     | 12.02 |
| 2     | 10.14 |
| 3     | 10.13 |
| 4     | 10.13 |
| 5     | 10.12 |
| 6     | 10.27 |
| 7     | 17.35 |
| 8     | 10.35 |
| 9     | 17.57 |