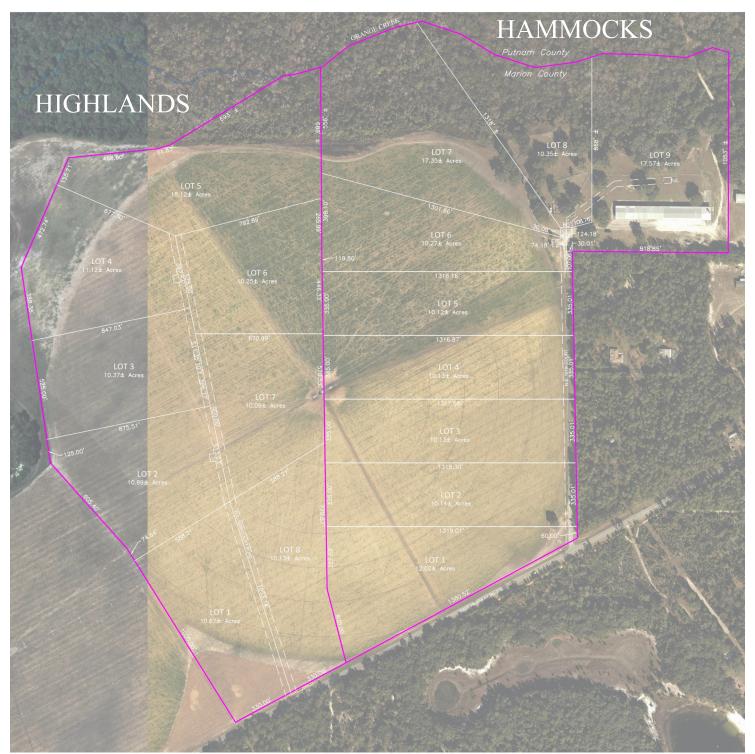

HIGHLANDS @ OC 88.64± ACRES 8 PARCELS \$884,600 (\$9,980/AC.) HAMMOCKS @ OC... 108.09± ACRES 9 PARCELS \$1,309,900 (\$12,119/AC.) ALL... 196.73± A<u>CRES 17 PARCELS \$2,100,000</u> (\$10,675/AC.)

Data contained herein is for informational purposes only. Buyer must perform their own inspections on the land being offered for sale in this brochure.

Phone: (352) 401-3755 Mobile: (352) 362-5226

www.mcbrideland.com

HIGHLANDS 88.64± acres 8 parcels \$884,600 (\$9,980/ac.)

| Lot # | Acres |
|-------|-------|
| 1     | 10.67 |
| 2     | 10.89 |
| 3     | 10.37 |
| 4     | 11.12 |
| 5     | 15.12 |
| 6     | 10.25 |
| 7     | 10.09 |
| 8     | 10.13 |

HAMMOCKS 108.09± acres 9 parcels \$1,309,900 (\$12,119/ac.)

| Lot # | Acres |
|-------|-------|
| 1     | 12.02 |
| 2     | 10.14 |
| 3     | 10.13 |
| 4     | 10.13 |
| 5     | 10.12 |
| 6     | 10.27 |
| 7     | 17.35 |
| 8     | 10.35 |
| 9     | 17.57 |