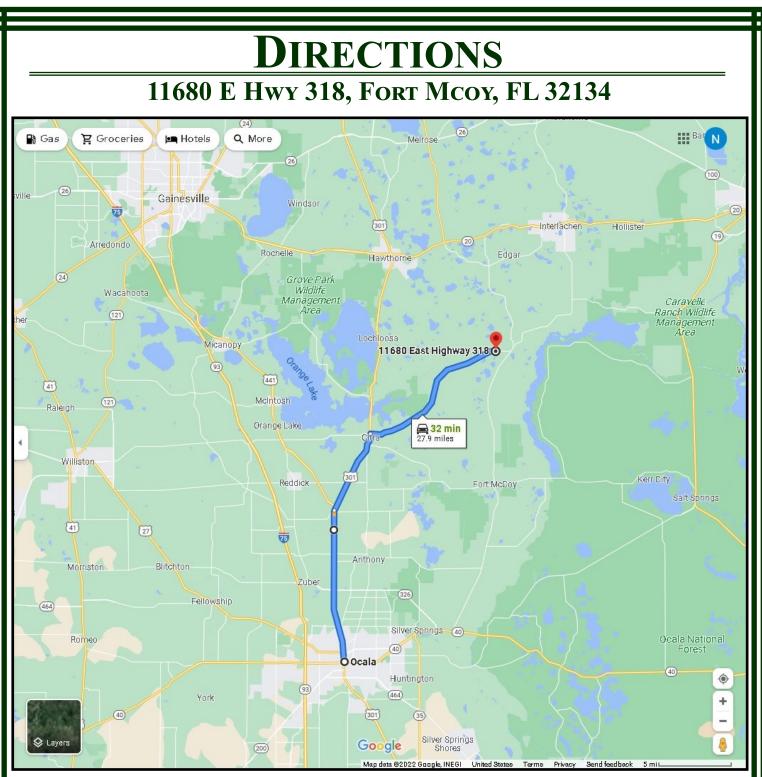

## FROM OCALA:

- North on Hwy 441/301
- Veer Right onto Hwy 301 heading towards Citra/Starke
- Right on Hwy 318 in Citra for 11.5 miles to property on Left.
- Property is directly across the street from the Freedom Faith Fellowship Church located at 11900 E Hwy 318, Fort McCoy, FL 32134

## SHOWN BY APPOINTMENT ONLY 11680 E HWY 318, FORT MCCOY, FL 32134