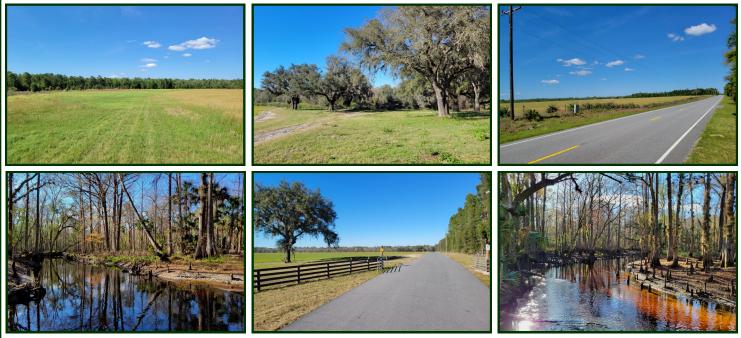

## HAMMOCKS & HIGHLANDS (a) ORANGE CREEK $10 \pm_{TO} 20 \pm ACRE FARM SITES$

FORT MCCOY / ORANGE SPRINGS, NE MARION CO., FLORIDA

**INVESTORS AND DEVELOPERS TAKE NOTICE!** 

• 10± to 20± acre farm sites with beautiful fields and frontage on Orange Creek!

17 parcels totaling 196± acres APPROVED AND READY FOR SALE with many improvements already in place (2 paved entrances / 1 paved road approx. ½ mile / 1 limerock road approx. ½ mile / 35,000 SF Metal Barn with 3 enclosed bays, Office with full Bath / 3 phase electric to 9 parcels / Cow Pens / 2 x 4" wells, 1 x 12" well, 1 x 1" well / Bridge over Orange Creek

- Great location off Hwy 318 between Citra and Orange Springs
- 30 minutes from Ocala and 30 minutes from Gainesville, GREAT LOCATION!
- 5 minutes from Horseshoe Lake, 5 minutes from Ocklawaha River, 10 minutes from Ocala National Forest, 30 minutes to St. Johns River and 1 hour to St. Augustine Beach
- Zoning: A1 / Land Use: Rural Lands minimal taxes with agriculture exemptions (approx. \$1.56/acre).
  - OWNER FINANCING AVAILABLE with as little as 10% DOWN