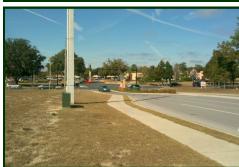

# ERIAL WITH SURROUNDING RETAILERS

1.9± ACRE COMMERCIAL LOT IN NE OCALA, FL

## 1.9± ACRE COMMERCIAL LOT IN NE OCALA, FL

### From Downtown Ocala:

- SR 40 (aka Silver Springs Blvd) East to NE 49th Ct. Rd. and make a Right.
- Property located behind Pep Boys & Arby's in the Alderbrook Commercial Center Subdivision.

Office (352) 401-3755 www.mcbrideland.com