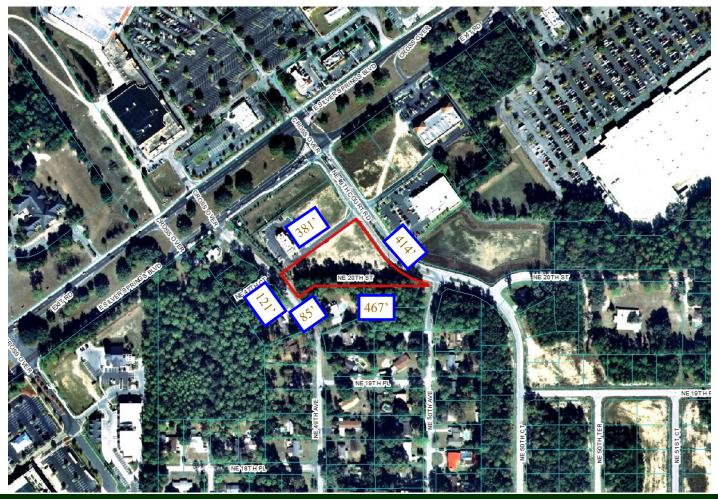

## **INVESTMENT OPPORTUNITY!**

Reduced to only... \$2.42/sf (\$199,900)

HIGH GROWTH CORRIDOR • HIGH INCOME DEMOGRAPHICS • HIGH TRAFFIC COUNTS.

- 795'± of Paved Road Frontage with pad that is construction ready (permits needed).
- All City of Ocala Utilities are available at site with offsite drainage Impact Fees waived thru 12/31/14.
- Commercial Land Use and B-2 zoning in shopping center district (improvement plans require approval from Planning & Zoning Commission as well as City Council).
  - Various uses permitted, contact Marion County Zoning Dept. for summary of uses.
  - Other national retailers within ¼ mile WalMart, Lowes, Publix, Kmart, Bealls, Ross, Bealls Outlet, Outback, Burger King, SteaknShake, Verizon, Sprint, Amscot, Payless, Subway, Firehouse Subs & more
    - •Tax Parcel ID # 2737-000-001 (2021 RE Taxes = \$3,306.25)