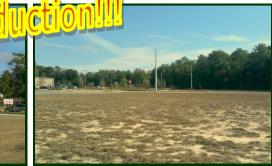

# 1.9 \*AC. COMMERCIAL LOT

NE Ocala, Marion County, Florida

## **INVESTMENT OPPORTUNITY!**

Reduced to only... \$2.42/sf (\$199,900)

HIGH GROWTH CORRIDOR • HIGH INCOME DEMOGRAPHICS • HIGH TRAFFIC COUNTS.

- 795'± of Paved Road Frontage with pad that is construction ready (permits needed).
- All City of Ocala Utilities are available at site with offsite drainage Impact Fees waived thru 12/31/14.
- Commercial Land Use and B-2 zoning in shopping center district (improvement plans require approval from Planning & Zoning Commission as well as City Council).
  - Various uses permitted, contact Marion County Zoning Dept. for summary of uses.
  - Other national retailers within ¼ mile WalMart, Lowes, Publix, Kmart, Bealls, Ross, Bealls Outlet, Outback, Burger King, SteaknShake, Verizon, Sprint, Amscot, Payless, Subway, Firehouse Subs & more
    - •Tax Parcel ID # 2737-000-001 (2021 RE Taxes = \$3,306.25)

# ERIAL WITH SURROUNDING RETAILERS

1.9± ACRE COMMERCIAL LOT IN NE OCALA, FL