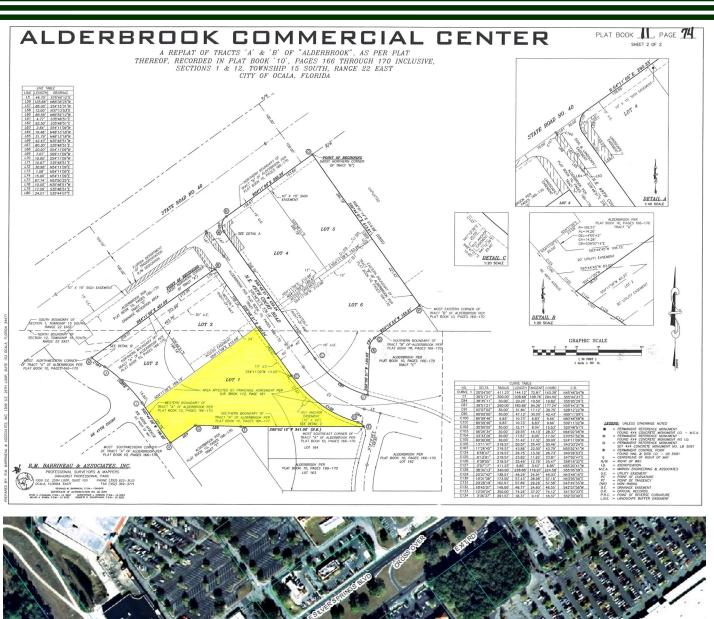

### From Downtown Ocala:

- SR 40 (aka Silver Springs Blvd) East to NE 49th Ct. Rd. and make a Right.
- Property located behind Pep Boys & Arby's in the Alderbrook Commercial Center Subdivision.

Office (352) 401-3755 www.mcbrideland.com