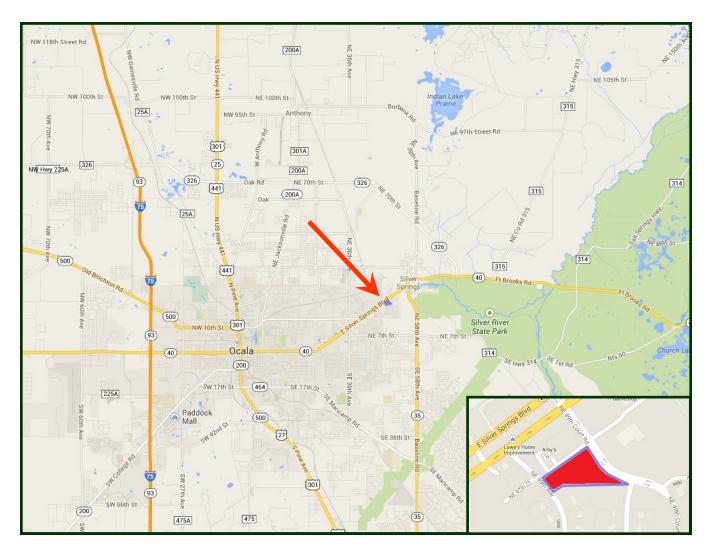

# ERIAL WITH SURROUNDING RETAILERS

1.9± ACRE COMMERCIAL LOT IN NE OCALA, FL

## 1.9± ACRE COMMERCIAL LOT IN NE OCALA, FL

### From Downtown Ocala:

- SR 40 (aka Silver Springs Blvd) East to NE 49th Ct. Rd. and make a Right.
- Property located behind Pep Boys & Arby's in the Alderbrook Commercial Center Subdivision.

Office (352) 401-3755 www.mcbrideland.com