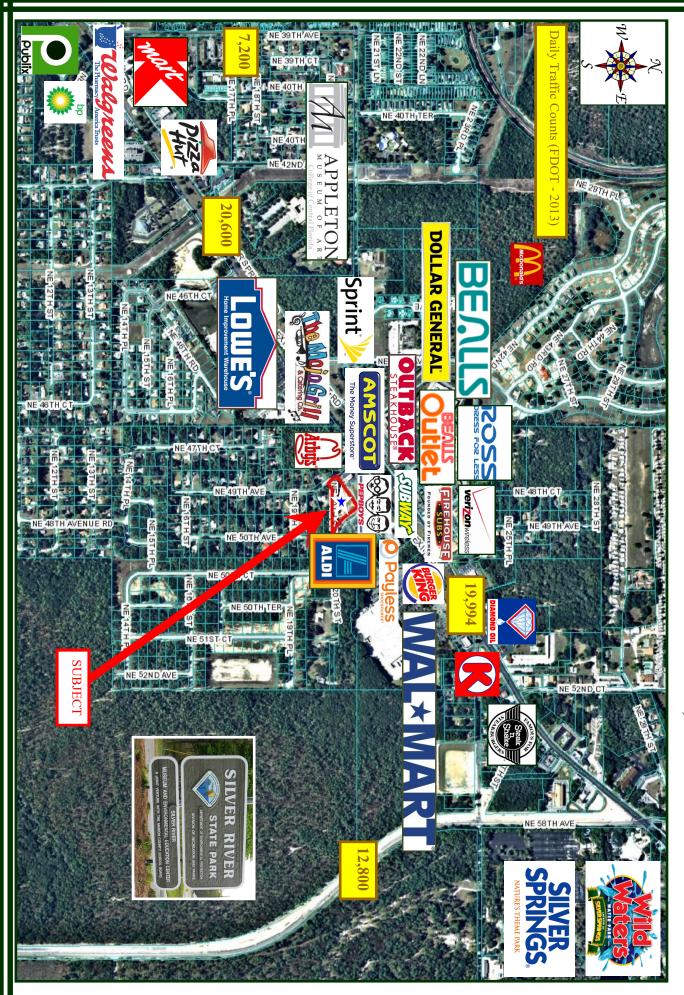

## **INVESTMENT OPPORTUNITY!**

Reduced to only... \$2.42/sf (\$199,900)

HIGH GROWTH CORRIDOR • HIGH INCOME DEMOGRAPHICS • HIGH TRAFFIC COUNTS.

- 795'± of Paved Road Frontage with pad that is construction ready (permits needed).
- All City of Ocala Utilities are available at site with offsite drainage Impact Fees waived thru 12/31/14.
- Commercial Land Use and B-2 zoning in shopping center district (improvement plans require approval from Planning & Zoning Commission as well as City Council).
  - Various uses permitted, contact Marion County Zoning Dept. for summary of uses.
  - Other national retailers within ¼ mile WalMart, Lowes, Publix, Kmart, Bealls, Ross, Bealls Outlet, Outback, Burger King, SteaknShake, Verizon, Sprint, Amscot, Payless, Subway, Firehouse Subs & more
    - •Tax Parcel ID # 2737-000-001 (2021 RE Taxes = \$3,306.25)

# ERIAL WITH SURROUNDING RETAILERS

1.9± ACRE COMMERCIAL LOT IN NE OCALA, FL