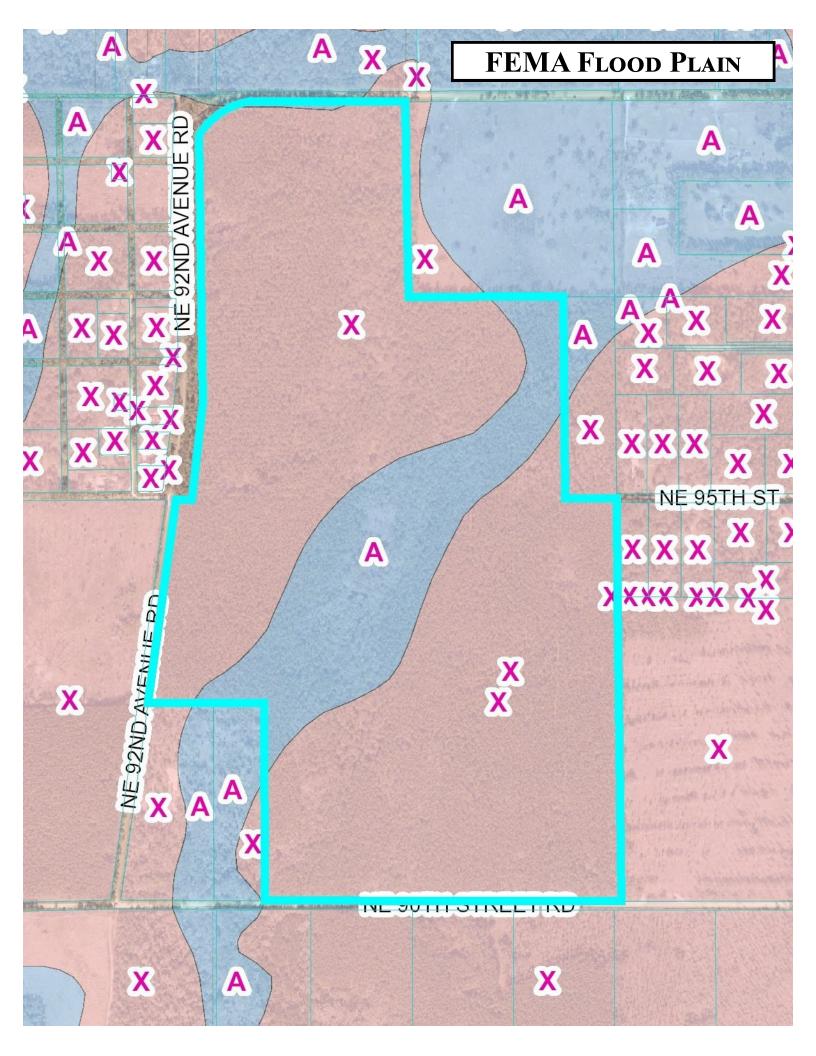

## **OUTDOORSMAN'S PARADISE**

- Huge Pine Timber with century old Live Oak Hammocks create perfect habitat for all kinds of wildlife and beauty only Old Florida woods can provide!
- Great location ONLY 15 minutes from Ocala City Limits yet tucked away in the Country... convenience and solitude unparalleled for this type of property.
- Tax ID #15987-000-00 Zoning: A1 / Land Use: Rural Lands (1 unit per 10 acres) / RE Taxes = \$1k
- Recent Timber Cruise (June 2022) indicates total timber value of \$689,195!! GREAT INVESTMENT!
  - Over 1.3mile of Paved Road Frontage Division Potential (BUY ALL OR PART)