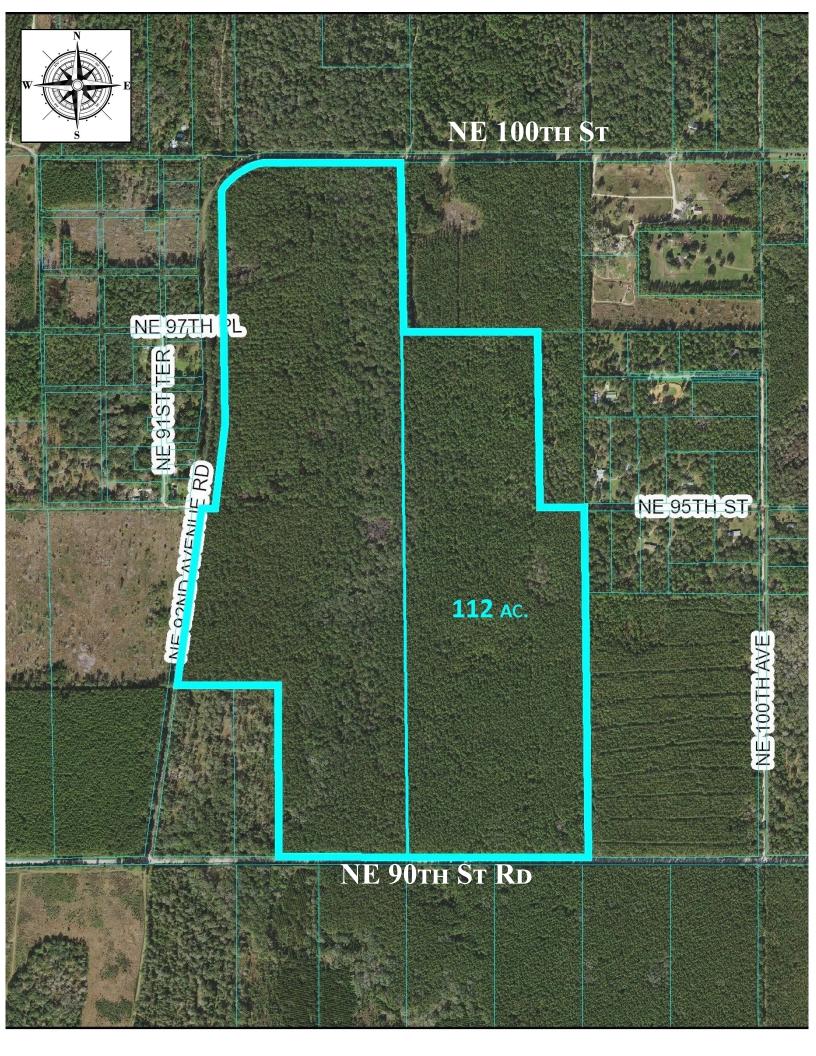

## **OUTDOORSMAN'S PARADISE**

- Huge Pine Timber with century old Live Oak Hammocks create perfect habitat for all kinds of wildlife and beauty only Old Florida woods can provide!
- Great location ONLY 15 minutes from Ocala City Limits yet tucked away in the Country... convenience and solitude unparalleled for this type of property.
- Tax ID #15987-000-00 Zoning: A1 / Land Use: Rural Lands (1 unit per 10 acres) / RE Taxes = \$1k
- Recent Timber Cruise (June 2022) indicates total timber value of \$689,195!! GREAT INVESTMENT!
  - Over 1.3mile of Paved Road Frontage Division Potential (BUY ALL OR PART)

• OWNER FINANCING - 30% Down, 10% Interest, 10 yr Amortization, 3 yr Balloon Payments (277ac) = \$19,216 / Payments (112ac) = \$8,814

### 277AC = \$7,486 / ACRE (\$2,077,223)112AC = \$7,899 / ACRE (\$884,688)

Buyer pays all Closing Costs on Owner Financed Purchases (includes Doc Stamps on Deed & Mortgage, Intangible Tax on Mortgage, Title Insurance, \$100 Loan Fee, \$10/mo. Collection Fee.