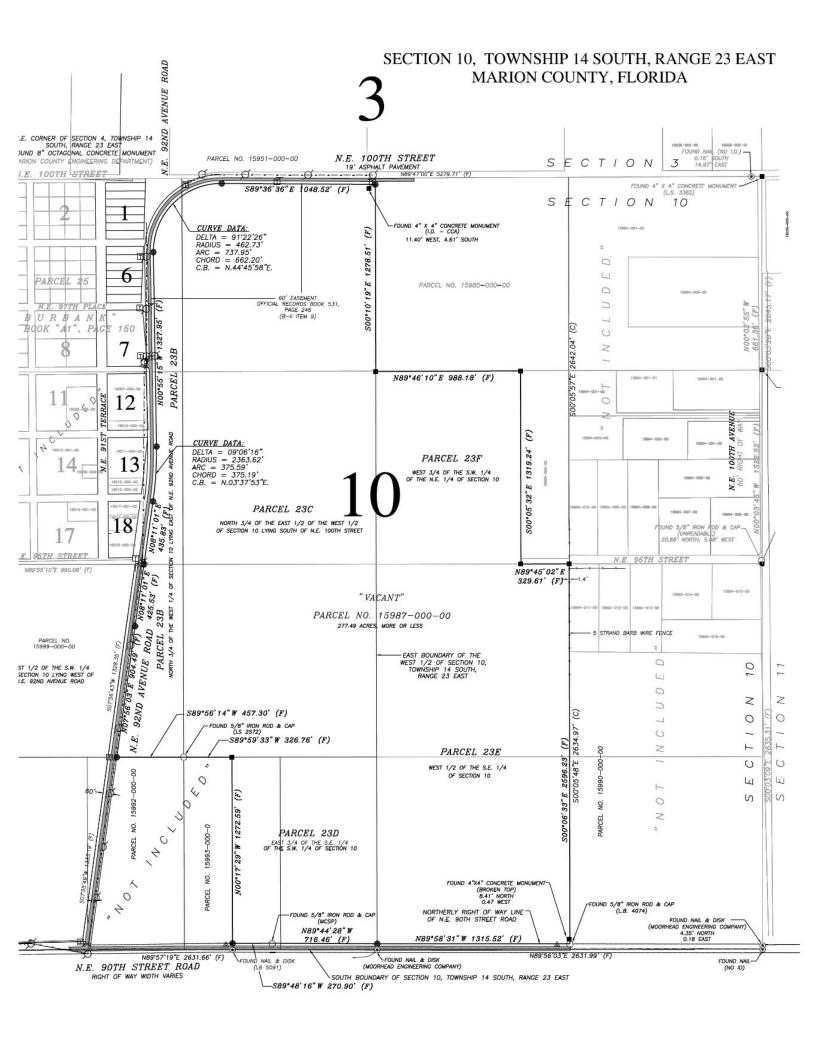

## **OUTDOORSMAN'S PARADISE**

- Huge Pine Timber with century old Live Oak Hammocks create perfect habitat for all kinds of wildlife and beauty only Old Florida woods can provide!
- Great location ONLY 15 minutes from Ocala City Limits yet tucked away in the Country... convenience and solitude unparalleled for this type of property.
- Tax ID #15987-000-00 Zoning: A1 / Land Use: Rural Lands (1 unit per 10 acres) / RE Taxes = \$1k
- Recent Timber Cruise (June 2022) indicates total timber value of \$689,195!! GREAT INVESTMENT!
  - Over 1.3mile of Paved Road Frontage Division Potential (BUY ALL OR PART)

### 277AC = \$7,486 / ACRE (\$2,077,223)112AC = \$7,899 / ACRE (\$884,688)

Buyer pays all Closing Costs on Owner Financed Purchases (includes Doc Stamps on Deed & Mortgage, Intangible Tax on Mortgage, Title Insurance, \$100 Loan Fee, \$10/mo. Collection Fee.