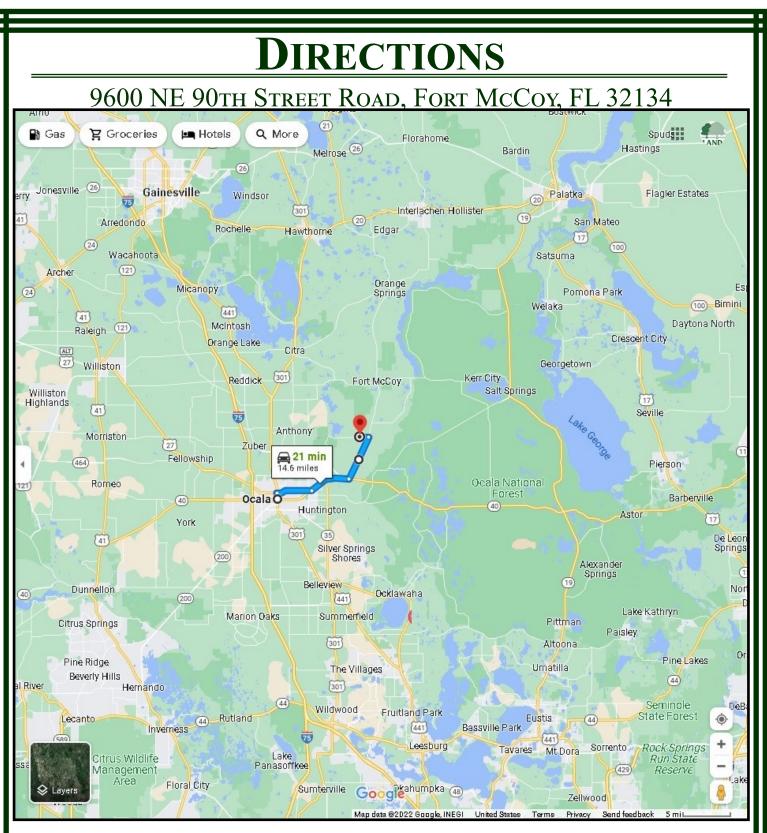

### FROM OCALA:

- East on SR 40 (aka Silver Springs Boulevard)
- North (Left) on Hwy 315 for approx. 5 miles to NE 90th St. Rd.
- Left on NE 90th St. Rd. for less than 1/2 mile to property on Right (North side of Road).

# ADDRESS SHOWN ABOVE IS FOR DIRECTIONS ONLY AND IS NOT THE ACTUAL ADDRESS FOR THE PROPERTY - CALL FOR DETAILS.