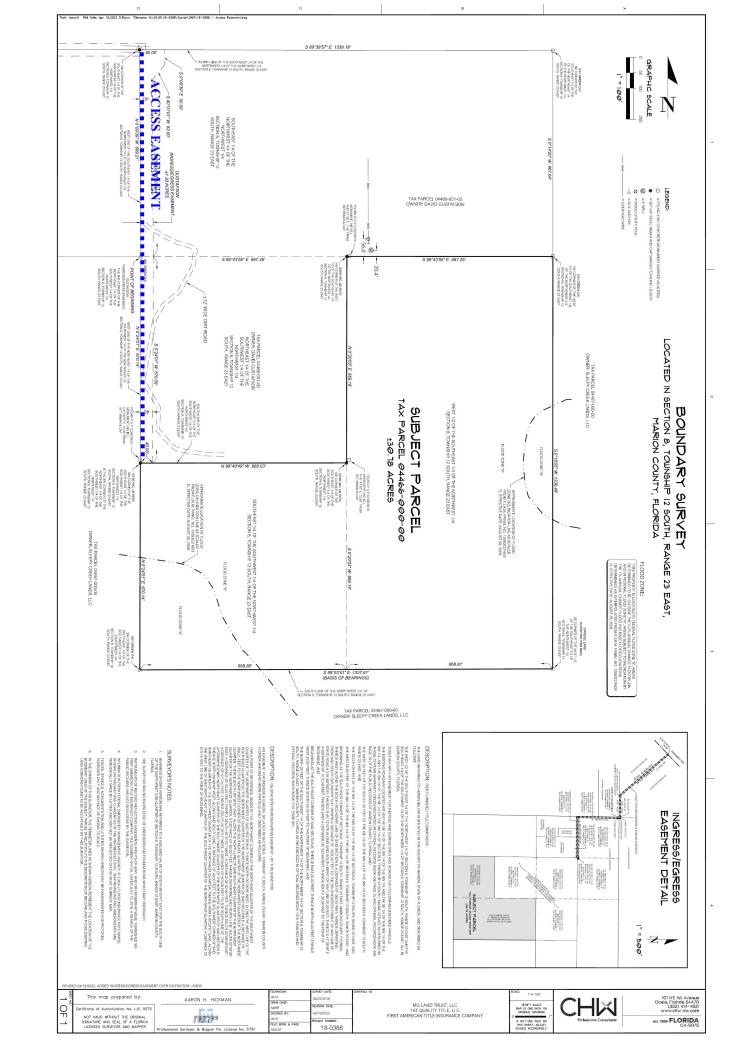

#### GORGEOUS OLD FLORIDA LAND IN QUIET COUNTRY SETTING!

- OUTDOORSMAN'S DREAM property with BEAUTIFUL WOODS & TONS of WILDLIFE!
  - Tucked away in paradise, this land is perfect for anyone that loves the outdoors!
  - A1 zoning with rural land use NO DEED RESTRICTIONS (mobiles & animals welcome)
- Property is a wonderful mix of gorgeous Oak Hammock & Pine thickets with one wet-weather pond.
  - Property is across Hwy 318 from Crones Cradle and Orange Creek Restoration Area.
    - Private easement access off NE 218th Lane Road (dirt road).
    - Tax Parcel ID #04466-000-00... 2022 RE Taxes estimate = \$98 (ag exempt)
- OWNER FINANCING AVAILABLE... 10% down, 10.9%, 10 yr amort., 3 yr balloon, Pmts = \$2,851