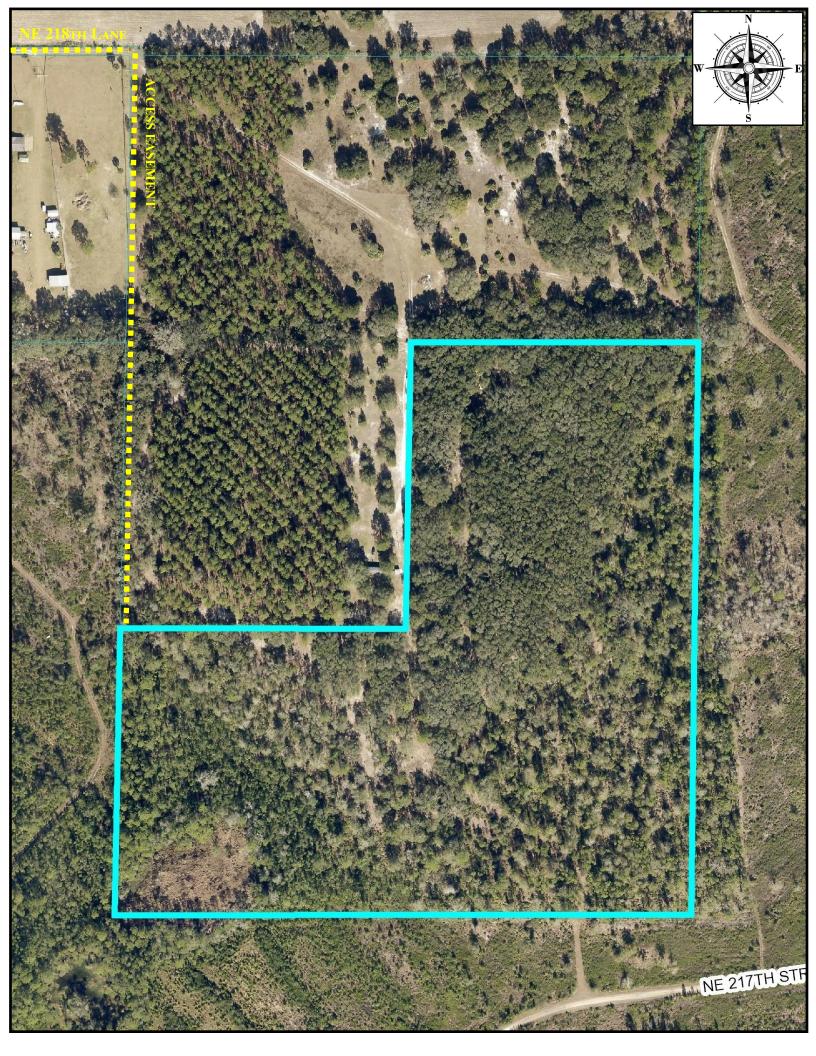

#### GORGEOUS OLD FLORIDA LAND IN QUIET COUNTRY SETTING!

- OUTDOORSMAN'S DREAM property with BEAUTIFUL WOODS & TONS of WILDLIFE!
  - Tucked away in paradise, this land is perfect for anyone that loves the outdoors!
  - A1 zoning with rural land use NO DEED RESTRICTIONS (mobiles & animals welcome)
- Property is a wonderful mix of gorgeous Oak Hammock & Pine thickets with one wet-weather pond.
  - Property is across Hwy 318 from Crones Cradle and Orange Creek Restoration Area.
    - Private easement access off NE 218th Lane Road (dirt road).
    - Tax Parcel ID #04466-000-00... 2022 RE Taxes estimate = \$98 (ag exempt)
- OWNER FINANCING AVAILABLE... 10% down, 10.9%, 10 yr amort., 3 yr balloon, Pmts = \$2,851