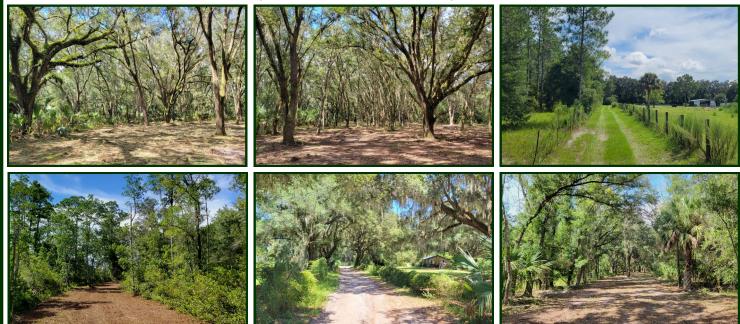

#### GORGEOUS OLD FLORIDA LAND IN QUIET COUNTRY SETTING!

- OUTDOORSMAN'S DREAM property with BEAUTIFUL WOODS & TONS of WILDLIFE!
  - Tucked away in paradise, this land is perfect for anyone that loves the outdoors!
  - A1 zoning with rural land use NO DEED RESTRICTIONS (mobiles & animals welcome)
- Property is a wonderful mix of gorgeous Oak Hammock & Pine thickets with one wet-weather pond.
  - Property is across Hwy 318 from Crones Cradle and Orange Creek Restoration Area.
    - Private easement access off NE 218th Lane Road (dirt road).
    - Tax Parcel ID #04466-000-00... 2022 RE Taxes estimate = \$98 (ag exempt)
- OWNER FINANCING AVAILABLE... 10% down, 10.9%, 10 yr amort., 3 yr balloon, Pmts = \$2,851