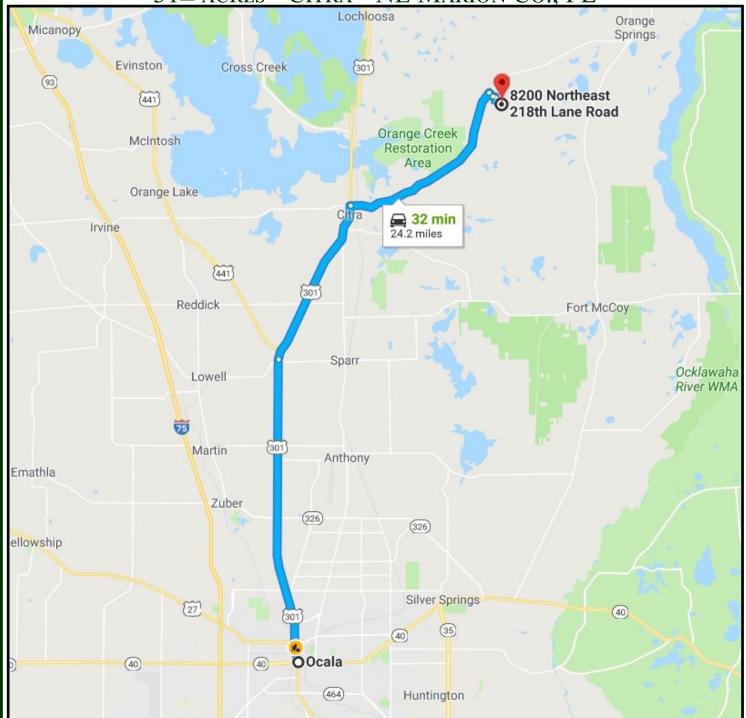

## **DIRECTIONS**

31± ACRES • CITRA • NE MARION CO., FL

### FROM OCALA:

- Take US Hwy 441/301 North Veer Right at the split towards Citra/Starke
- Make Right on Hwy 318 and take for 7 miles to NE 77th Terrace Road.
- Make Right on NE 77th Terrace Road and wait for further details.